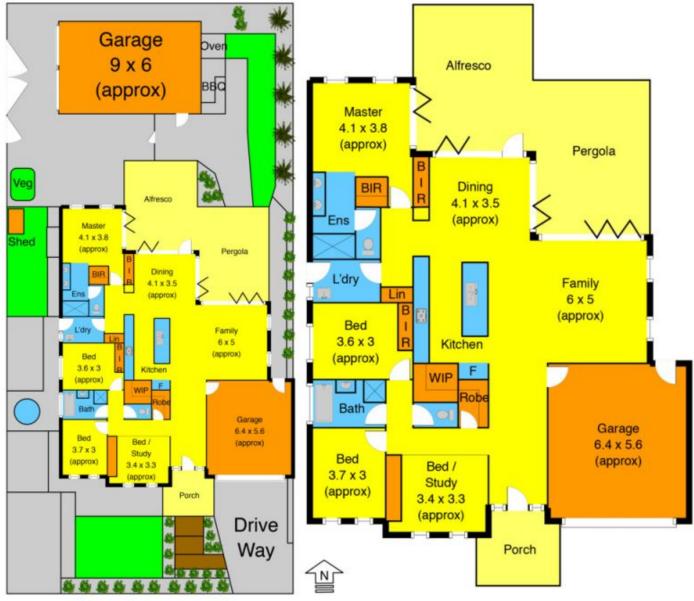

## 30 Northgate Drive MELTON WEST VIC

Positioned in the highly sought after Sovereign BLVD Estate on 813m2 (approx.) of land, this amazing home is finished to the highest quality & standards. Comprising of four bedrooms, two bathrooms, open gallery style kitchen with stone bench tops and 900mm upright stainless steel oven, the spacious meals area overlooks the large family domain, while still offering a separate & spacious lounge or 4th bedroom great for any growing family. Entertaining is well covered with the huge alfresco area looking out to stunning back yard with pizza oven. The long list of inclusions include, cooling, gas ducted heating, water tanks, 4 car shed with work benches and more! Moving outside all the work has been done with side access straight to a huge shed and extensive landscaping to front and rear of property. Truly a home that is desired by all, avoid disappointment as inspections are truly our pleasure.