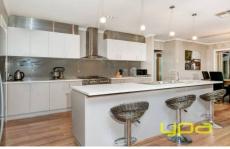

## 30 Northgate Drive MELTON WEST VIC

Positioned in the highly sought after Sovereign BLVD Estate on 813m2 (approx.) of land, this amazing home is finished to the highest quality & standards. Comprising of four bedrooms, two bathrooms, open gallery style kitchen with stone bench tops and 900mm upright stainless steel oven, the spacious meals area overlooks the large family domain, while still offering a separate & spacious lounge or 4th bedroom great for any growing family. Entertaining is well covered with the huge alfresco area looking out to stunning back yard with pizza oven. The long list of inclusions include, cooling, gas ducted heating, water tanks, 4 car shed with work benches and more! Moving outside all the work has been done with side access straight to a huge shed and extensive landscaping to front and rear of property. Truly a home that is desired by all, avoid disappointment as inspections are truly our pleasure.