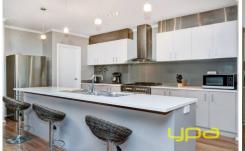

## 30 Northgate Drive MELTON WEST VIC

Positioned in the highly sought after Sovereign BLVD Estate on 813m2 (approx.) of land, this amazing home is finished to the highest quality & standards. Comprising of four bedrooms, two bathrooms, open gallery style kitchen with stone bench tops and 900mm upright stainless steel oven, the spacious meals area overlooks the large family domain, while still offering a separate & spacious lounge or 4th bedroom great for any growing family. Entertaining is well covered with the huge alfresco area looking out to stunning back yard with pizza oven. The long list of inclusions include, cooling, gas ducted heating, water tanks, 4 car shed with work benches and more! Moving outside all the work has been done with side access straight to a huge shed and extensive landscaping to front and rear of property. Truly a home that is desired by all, avoid disappointment as inspections are truly our pleasure.