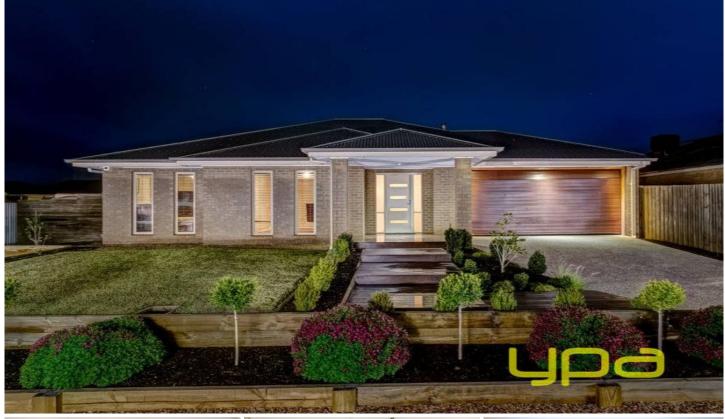

## 30 Northgate Drive MELTON WEST VIC

Positioned in the highly sought after Sovereign BLVD Estate on 813m2 (approx.) of land, this amazing home is finished to the highest quality & standards. Comprising of four bedrooms, two bathrooms, open gallery style kitchen with stone bench tops and 900mm upright stainless steel oven, the spacious meals area overlooks the large family domain, while still offering a separate & spacious lounge or 4th bedroom great for any growing family. Entertaining is well covered with the huge alfresco area looking out to stunning back yard with pizza oven. The long list of inclusions include, cooling, gas ducted heating, water tanks, 4 car shed with work benches and more! Moving outside all the work has been done with side access straight to a huge shed and extensive landscaping to front and rear of property. Truly a home that is desired by all, avoid disappointment as inspections are truly our pleasure.