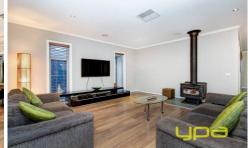

## 30 Northgate Drive MELTON WEST VIC

Positioned in the highly sought after Sovereign BLVD Estate on 813m2 (approx.) of land, this amazing home is finished to the highest quality & standards. Comprising of four bedrooms, two bathrooms, open gallery style kitchen with stone bench tops and 900mm upright stainless steel oven, the spacious meals area overlooks the large family domain, while still offering a separate & spacious lounge or 4th bedroom great for any growing family. Entertaining is well covered with the huge alfresco area looking out to stunning back yard with pizza oven. The long list of inclusions include, cooling, gas ducted heating, water tanks, 4 car shed with work benches and more! Moving outside all the work has been done with side access straight to a huge shed and extensive landscaping to front and rear of property. Truly a home that is desired by all, avoid disappointment as inspections are truly our pleasure.