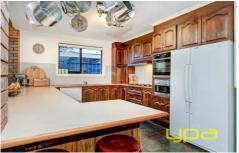

## 2 Margaret Court KURUNJANG VIC

Packed with all the luxuries a family could ever want, this home really has it all. With comfortable living this home features four double bedrooms or 3 + study with BIR, (master with ensuite and WIR), large formal lounge, open living/kitchen with meals area with stunning timber work, kitchen with 900 appliances/dishwasher/ wall oven and ample cupboard space. Boasting: Ample storage, evaporative cooling/ducted heating/ Conara which makes this the prefect home for the growing family and more. Located in a quiet court location the home also offers a fantastic outdoor entertainment area which can be used all year round, double remote drive thru garage, huge shed with pot belly heater, 7000 litre water tank and fully landscaped around. Call before its too late