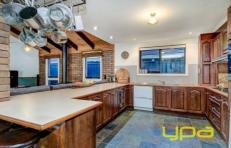

## 2 Margaret Court KURUNJANG VIC

Packed with all the luxuries a family could ever want, this home really has it all. With comfortable living this home features four double bedrooms or 3 + study with BIR, (master with ensuite and WIR), large formal lounge, open living/kitchen with meals area with stunning timber work, kitchen with 900 appliances/dishwasher/ wall oven and ample cupboard space. Boasting: Ample storage, evaporative cooling/ducted heating/ Conara which makes this the prefect home for the growing family and more. Located in a quiet court location the home also offers a fantastic outdoor entertainment area which can be used all year round, double remote drive thru garage, huge shed with pot belly heater, 7000 litre water tank and fully landscaped around. Call before its too late