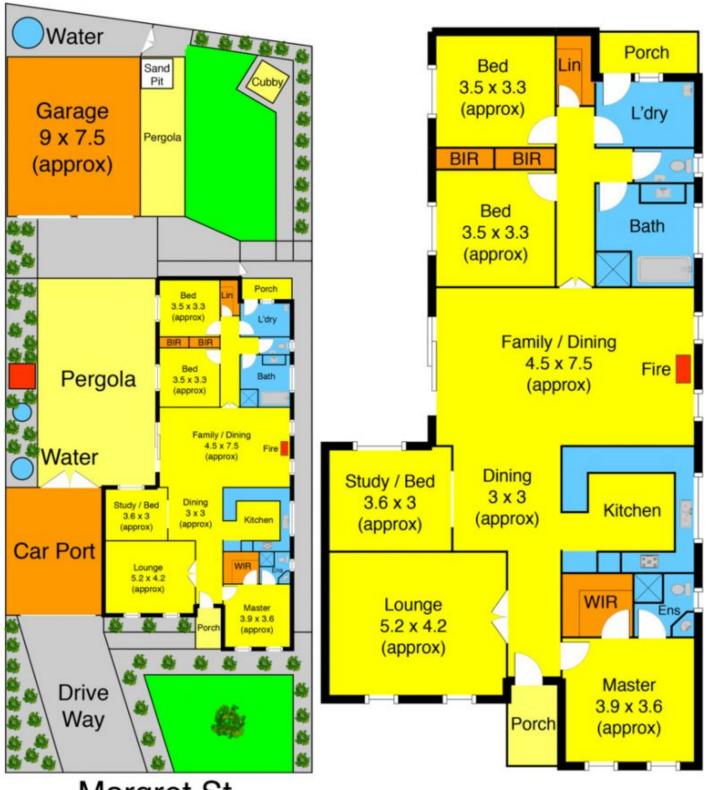

## 2 Margaret Court KURUNJANG VIC

Packed with all the luxuries a family could ever want, this home really has it all. With comfortable living this home features four double bedrooms or 3 + study with BIR, (master with ensuite and WIR), large formal lounge, open living/kitchen with meals area with stunning timber work, kitchen with 900 appliances/dishwasher/ wall oven and ample cupboard space. Boasting: Ample storage, evaporative cooling/ducted heating/ Conara which makes this the prefect home for the growing family and more. Located in a quiet court location the home also offers a fantastic outdoor entertainment area which can be used all year round, double remote drive thru garage, huge shed with pot belly heater, 7000 litre water tank and fully landscaped around. Call before its too late