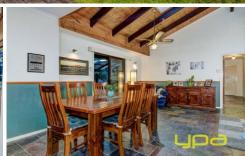

## 2 Margaret Court KURUNJANG VIC

Packed with all the luxuries a family could ever want, this home really has it all. With comfortable living this home features four double bedrooms or 3 + study with BIR, (master with ensuite and WIR), large formal lounge, open living/kitchen with meals area with stunning timber work, kitchen with 900 appliances/dishwasher/ wall oven and ample cupboard space. Boasting: Ample storage, evaporative cooling/ducted heating/ Conara which makes this the prefect home for the growing family and more. Located in a quiet court location the home also offers a fantastic outdoor entertainment area which can be used all year round, double remote drive thru garage, huge shed with pot belly heater, 7000 litre water tank and fully landscaped around. Call before its too late