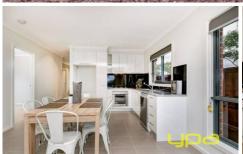

## 10 Karinya Way MELTON WEST VIC

Take advantage of your first home buyers grant with this brand new turn key home located in the Meltons Willandra estate, This low maintenance open plan home has everything you could possible need, Hosting 3 bedrooms all with built in robes, master bedroom adjoined by spacious enusite and walk-in robe. The large open kitchen contains all your catering needs, all stainless steel appliances including dishwasher, overlooking your open plan living/dining area plus alfresco area for your entertaining needs. The exterior of the property is complemented by fully landscaped front garden, other features include single garage with remote and internal access, ducted heating, split system cooling and much more. This property wont be on the market for long, call today to book your inspection.