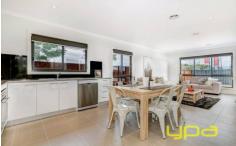

## 10 Karinya Way MELTON WEST VIC

Take advantage of your first home buyers grant with this brand new turn key home located in the Meltons Willandra estate, This low maintenance open plan home has everything you could possible need, Hosting 3 bedrooms all with built in robes, master bedroom adjoined by spacious enusite and walk-in robe. The large open kitchen contains all your catering needs, all stainless steel appliances including dishwasher, overlooking your open plan living/dining area plus alfresco area for your entertaining needs. The exterior of the property is complemented by fully landscaped front garden, other features include single garage with remote and internal access, ducted heating, split system cooling and much more. This property wont be on the market for long, call today to book your inspection.