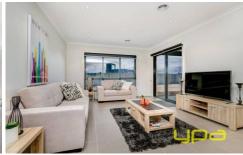

## 10 Karinya Way MELTON WEST VIC

Take advantage of your first home buyers grant with this brand new turn key home located in the Meltons Willandra estate, This low maintenance open plan home has everything you could possible need, Hosting 3 bedrooms all with built in robes, master bedroom adjoined by spacious enusite and walk-in robe. The large open kitchen contains all your catering needs, all stainless steel appliances including dishwasher, overlooking your open plan living/dining area plus alfresco area for your entertaining needs. The exterior of the property is complemented by fully landscaped front garden, other features include single garage with remote and internal access, ducted heating, split system cooling and much more. This property wont be on the market for long, call today to book your inspection.