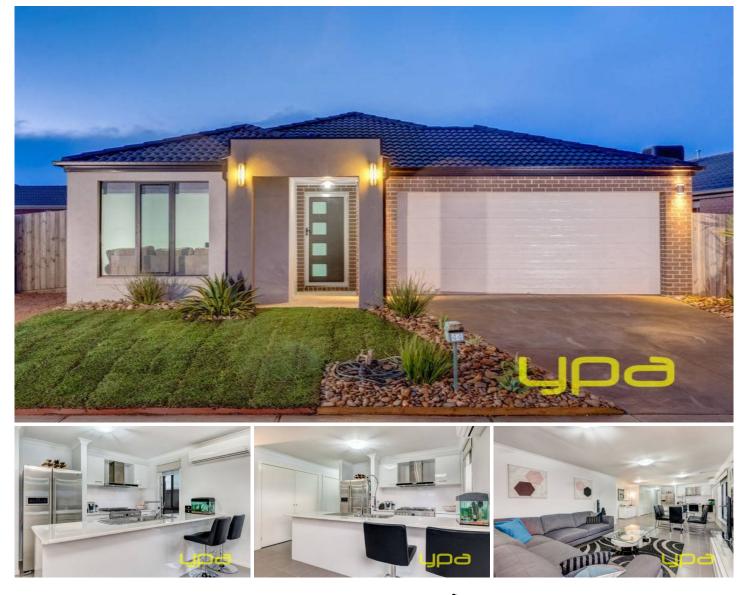

## 44 Mapleton Boulevard MELTON SOUTH VIC

First home, family home or invest with this sleek design and finished with the highest quality this spacious residence is going to be hard to go past. With 4 generous size bedrooms or 3 + study all with BIR, (master with ensuite and WIR), formal living, stunning kitchen with top brand appliance, large spacious lounge with open meals area which leads out to stunning entertaining area with room for the kids to play. Also including window furnishings, ducted heating, cooling, fully landscaped and remote garage. Totally complete to the highest standards, don't wait call today to organise your inspection. 4 🛤 2 🚔 2 🚘