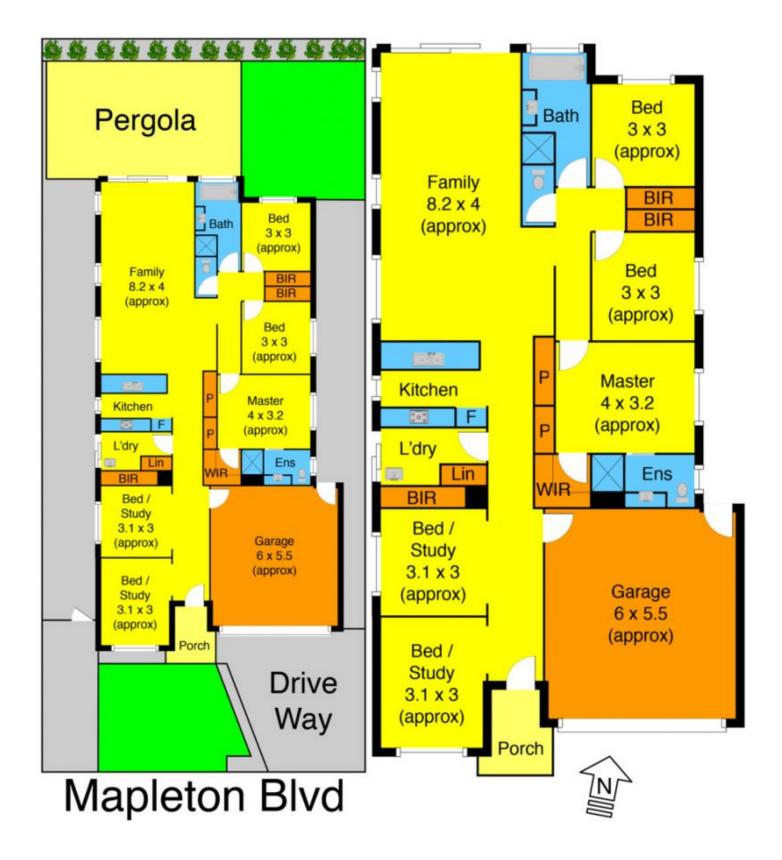

## 44 Mapleton Boulevard MELTON SOUTH VIC

First home, family home or invest with this sleek design and finished with the highest quality this spacious residence is going to be hard to go past. With 4 generous size bedrooms or 3 + study all with BIR, (master with ensuite and WIR), formal living, stunning kitchen with top brand appliance, large spacious lounge with open meals area which leads out to stunning entertaining area with room for the kids to play. Also including window furnishings, ducted heating, cooling, fully landscaped and remote garage. Totally complete to the highest standards, don't wait call today to organise your inspection. 4 🛤 2 🚔 2 🚘

Land Size: 448 sqm View: https://www.ypa.com.au/7399076

Shane Spiteri 0488 980 115