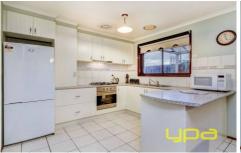

## 21 Morris Street MELTON SOUTH VIC

A great value family home makes for a fantastic investment or first home. With close proximity to schools, shops, bus stops and the Melton Train Station. Featuring stunning fully equipped kitchen with new appliance and ample cupboard space overlooking dining area while a separate lounge adds complete comfort. Central bathroom and 3 generous sized bedrooms all with BIR and Set upon a 586m2 approx. Moving out side you will find a stunning pergola area great for entertaining all year round, double car garage with side access great for storing the family cars, boats etc. Extra features include; blinds, air conditioning, heating, garden shed and perfectly manicured yards. Potential rental return of \$290 approx.