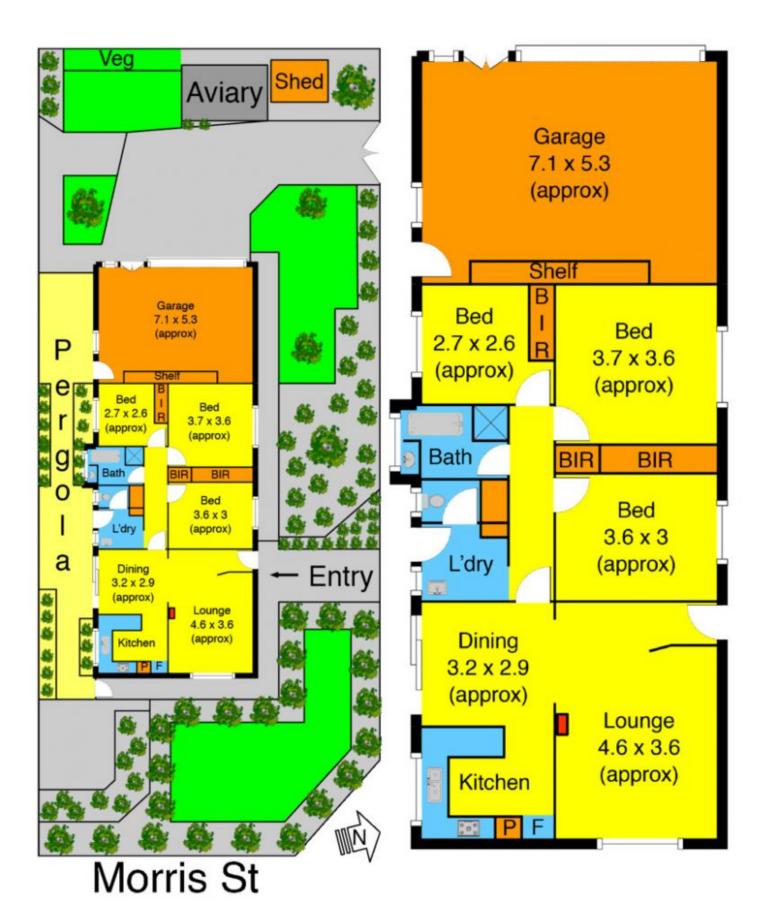

## 21 Morris Street MELTON SOUTH VIC

A great value family home makes for a fantastic investment or first home. With close proximity to schools, shops, bus stops and the Melton Train Station. Featuring stunning fully equipped kitchen with new appliance and ample cupboard space overlooking dining area while a separate lounge adds complete comfort. Central bathroom and 3 generous sized bedrooms all with BIR and Set upon a 586m2 approx. Moving out side you will find a stunning pergola area great for entertaining all year round, double car garage with side access great for storing the family cars, boats etc. Extra features include; blinds, air conditioning, heating, garden shed and perfectly manicured yards. Potential rental return of \$290 approx.