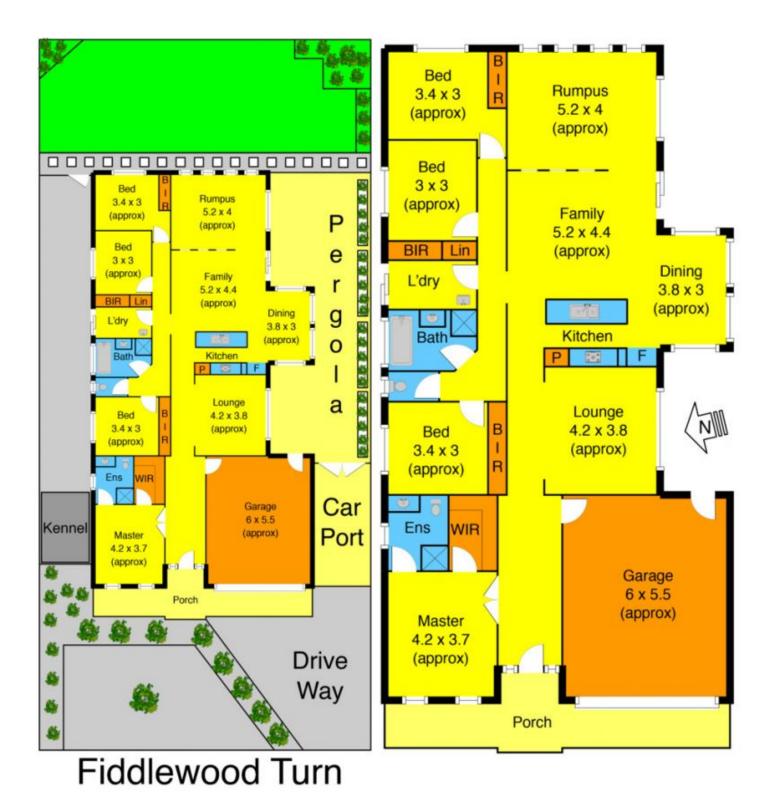

## 22 Fiddlewood Turn MELTON WEST VIC

A true entertainers dream, this captivating family home will simply blow you away. Inside a huge spacious 4 bedrooms home all with WIR, massive master with ensuite and walk in robe, 3 spacious living areas, stunning fully equipped kitchen with all the top brand appliance and fittings, huge rumpus room or kids retreat great for entertaining and formal living area. Outside will shock you with a stunning pergola and entertainment area, large enough to host the biggest party and heaps of room for the kids with a huge back yard, double garage with internal access and side access for Boats, caravan and trailer. Boasting: ducted heating and cooling, ample cupboard space, high ceilings and all of this set on an allotment of 697m2 approx. call before its too late!

## 4 🛤 2 🚰 2 🚘

Land Size : 697 sqm View : https://www.ypa.com.au/7399079