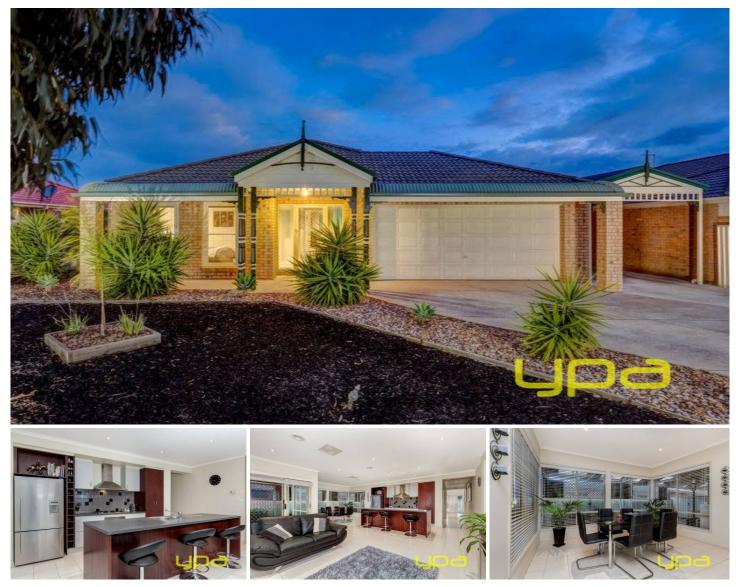

## 22 Fiddlewood Turn MELTON WEST VIC

A true entertainers dream, this captivating family home will simply blow you away. Inside a huge spacious 4 bedrooms home all with WIR, massive master with ensuite and walk in robe, 3 spacious living areas, stunning fully equipped kitchen with all the top brand appliance and fittings, huge rumpus room or kids retreat great for entertaining and formal living area. Outside will shock you with a stunning pergola and entertainment area, large enough to host the biggest party and heaps of room for the kids with a huge back yard, double garage with internal access and side access for Boats, caravan and trailer. Boasting: ducted heating and cooling, ample cupboard space, high ceilings and all of this set on an allotment of 697m2 approx. call before its too late!