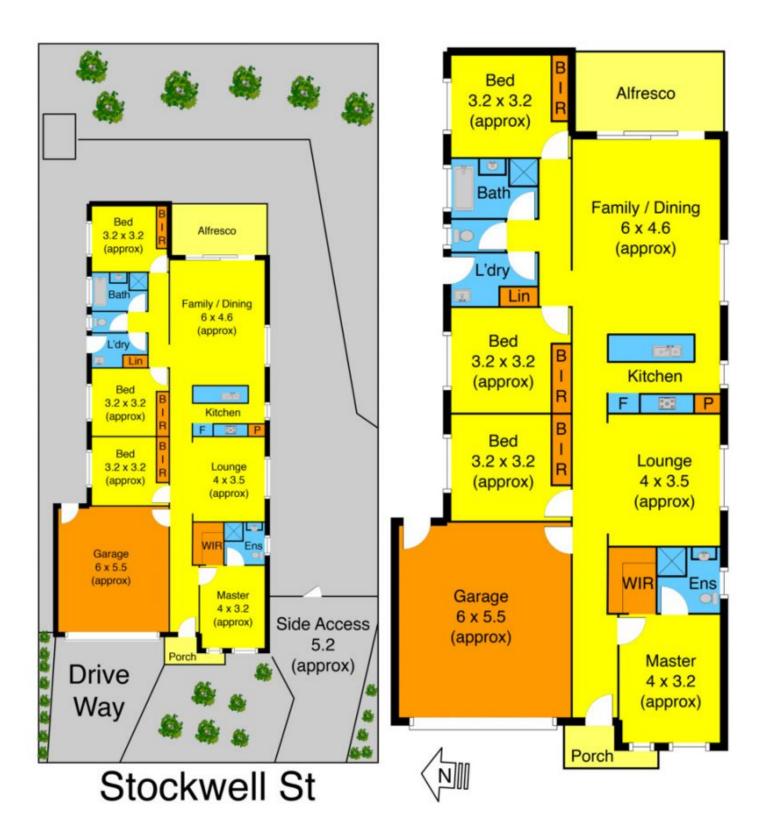

## 17 Stockwell Street MELTON SOUTH VIC

This charming family style home in Melton South is sure tick all the boxes for anyone searching the property market. Set on a large allotment of 582m2 (approx.) there is definitely room to move. Comprising of four large bedrooms with BIRs (master with WIR and ensuite), formal lounge u, spacious kitchen with stainless steel appliances overlooking huge open plan living and dining and alfresco. Outside features a wide range of delights, with low maintenance gardens, potential side access, alfresco and a stunning modern fa?ade.

Other inclusions of this fantastic property include: ducted heating, cooling, double lock up garage and so much more. Dont hesitate, book an inspection today.

4 🖰 2 📛 2 🖨

Land Size: 585 sqm

View: https://www.ypa.com.au/7399082