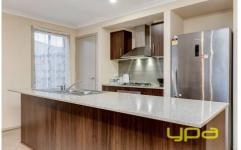

## 17 Stockwell Street MELTON SOUTH VIC

This charming family style home in Melton South is sure tick all the boxes for anyone searching the property market. Set on a large allotment of 582m2 (approx.) there is definitely room to move. Comprising of four large bedrooms with BIRs (master with WIR and ensuite), formal lounge u, spacious kitchen with stainless steel appliances overlooking huge open plan living and dining and alfresco. Outside features a wide range of delights, with low maintenance gardens, potential side access, alfresco and a stunning modern fa?ade.