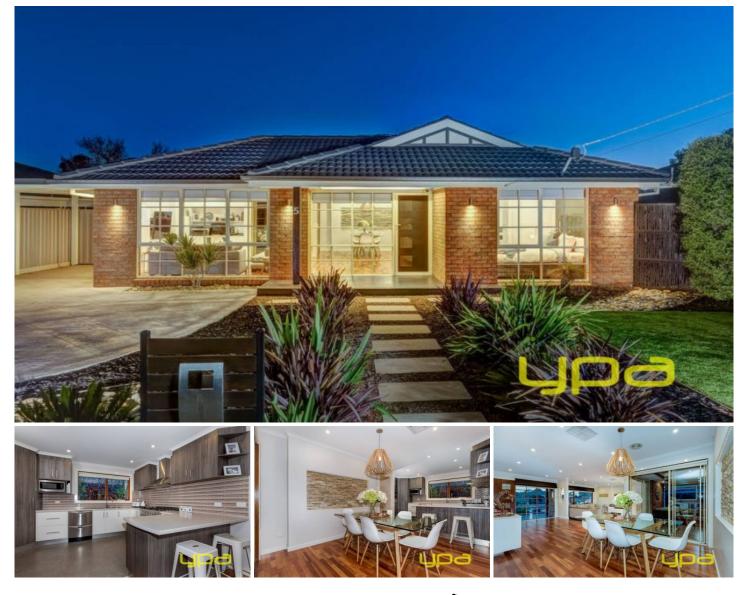

## **5 Roscrea Road MELTON VIC**

Displaying an impressive blend of captivating modern features and contemporary designer style, the generous proportions of this home make for a sensational family domain located within walking distance to all levels of education, main high street shopping district, parks and public transport. This home offers glamorous ambience throughout in combination with the finest & latest deluxe home upgrades. Comprising of 3 bedrooms, 2 bathrooms, master bedroom with jaw dropping en-suite with double shower and double vanity, impressive amount of living space ensure room for the whole family, the beautifully designed kitchen not only appeals aesthetically but boasts a long list of deluxe upgrades including, 900mm appliances, dishwasher & feature window with outside down lighting. The light-filled free flowing floor plan including feature wall niches opens out into the impressive quality enclosed alfresco area for all year round