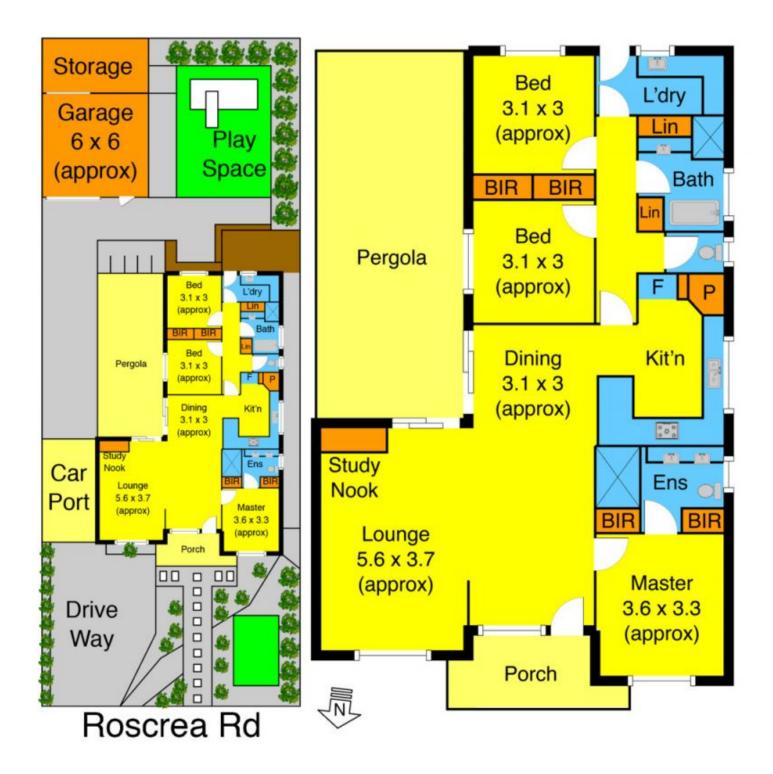

## **5 Roscrea Road MELTON VIC**

Displaying an impressive blend of captivating modern features and contemporary designer style, the generous proportions of this home make for a sensational family domain located within walking distance to all levels of education, main high street shopping district, parks and public transport. This home offers glamorous ambience throughout in combination with the finest & latest deluxe home upgrades. Comprising of 3 bedrooms, 2 bathrooms, master bedroom with jaw dropping en-suite with double shower and double vanity, impressive amount of living space ensure room for the whole family, the beautifully designed kitchen not only appeals aesthetically but boasts a long list of deluxe upgrades including, 900mm appliances, dishwasher & feature window with outside down lighting. The light-filled free flowing floor plan including feature wall niches opens out into the impressive quality enclosed alfresco area for all year round

## 3 🛤 2 🚔 2 🚘

Land Size : 591 sqm View : https://www.ypa.com.au/7399083