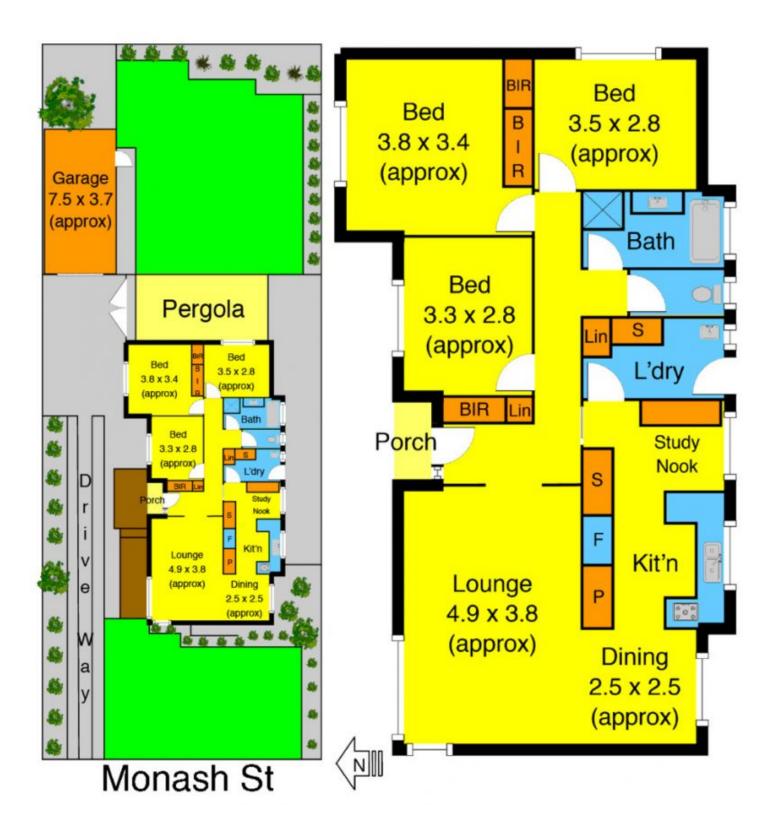

## 50 Monash Street MELTON SOUTH VIC

Located close to Melton train station central hub, schools and shopping center, this beautifully maintained well-presented home has all the WOW factors you could wish for. This newly renovated home features a well-appointed modern kitchen, spacious lounge, meals, and 3 bedrooms and stunning central bathroom. Moving outside 580m2 block with stunning pergola and lock up garage. Other features include heating & cooling, dishwasher, fully landscaped and well maintained front and backyard. Call to make a time to view this amazing home.

3 📭 1 🖺 1 😭

Land Size: 580 sqm

View: https://www.ypa.com.au/7399084

**Shane Spiteri** 0488 980 115