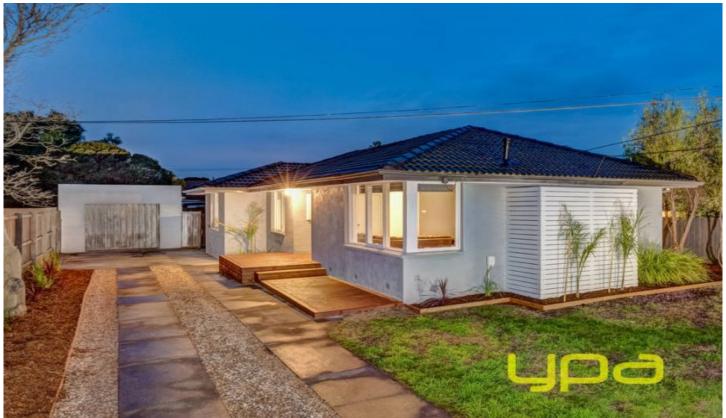

## 50 Monash Street MELTON SOUTH VIC

Located close to Melton train station central hub, schools and shopping center, this beautifully maintained well-presented home has all the WOW factors you could wish for. This newly renovated home features a well-appointed modern kitchen, spacious lounge, meals, and 3 bedrooms and stunning central bathroom. Moving outside 580m2 block with stunning pergola and lock up garage. Other features include heating & cooling, dishwasher, fully landscaped and well maintained front and backyard. Call to make a time to view this amazing home.