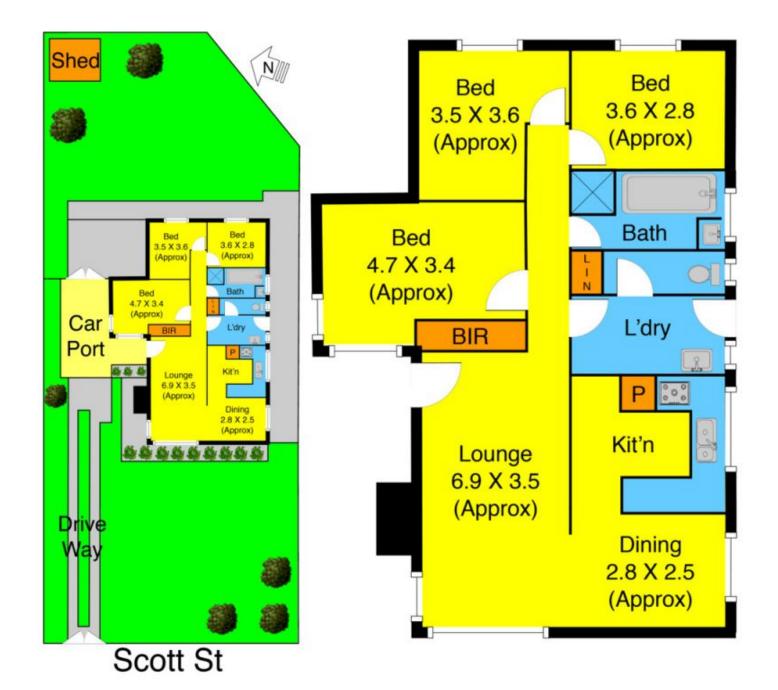

## 12 Scott Street MELTON VIC

This neat and tidy family home offers you the opportunity to enter the property market at an affordable price. Comprising of 3 generous size bedrooms with BIR, spacious lounge and kitchen with adjoining meals area, central bathroom, heating and cooling and more. Moving outside there is a access to large back yard and garden shed and carport and situated on a 592m2 (approx) allotment. The property is situated close to schools, and public transport and waling distance to local shops Call today to organise your inspection.