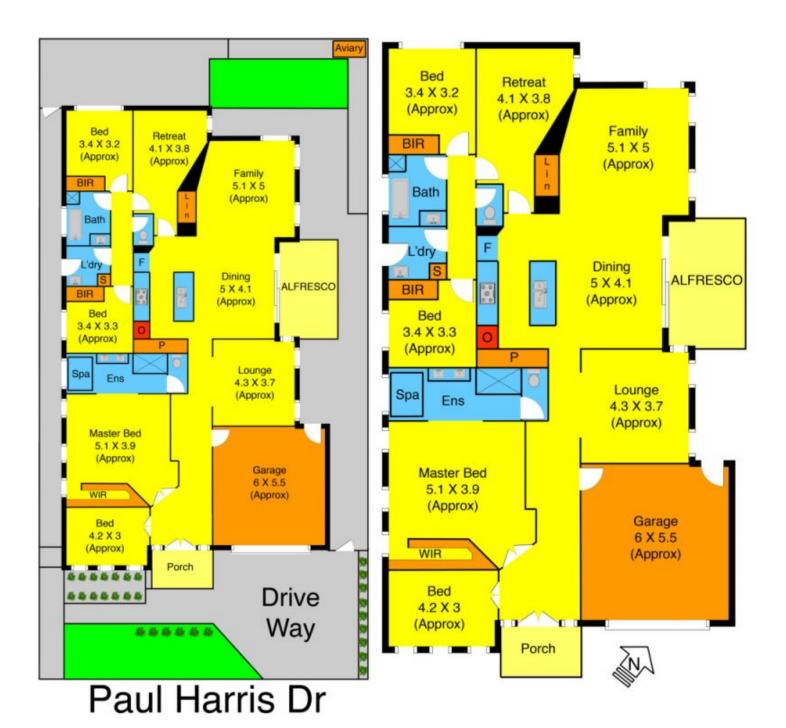

## 15 Paul Harris Drive MELTON WEST VIC

Situated in Meltons forever popular Westlake estate, this spacious family home meets every modern priority with ease, elegance and efficiency.

Through double grand entry doors you are greeted with 9ft ceilings and wide hallways, giving you that feeling of space youve been searching for.

Comprising of four generous size bedrooms, (master boasting parents retreat area, WIR and grand ensuite w spa bath, oversized shower and twin vanity), large formal lounge room, central bright bathroom, kids retreat and designer kitchen opening overlooking spacious, light filled open plan living/dining area. Leading outside you are absorbed by easily maintained landscaped surrounds whilst relaxing in your king sized under roof line alfresco area.

Other features of this truly wonderful home include: refrigerated cooling and heating, double remote garage

4 🕒 2 📛 2 🖨

Land Size: 543 sqm

View: https://www.ypa.com.au/7399087

**Shane Spiteri** 0488 980 115