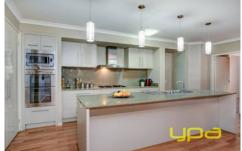

Comprising of four generous size bedrooms, (master boasting parents retreat area, WIR and grand ensuite w spa bath, oversized shower and twin vanity), large formal lounge room, central bright bathroom, kids retreat and designer kitchen opening overlooking spacious, light filled open plan living/dining area. Leading outside you are absorbed by easily maintained landscaped surrounds whilst relaxing in your king sized under roof line alfresco area.