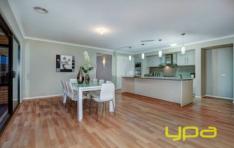

Comprising of four generous size bedrooms, (master boasting parents retreat area, WIR and grand ensuite w spa bath, oversized shower and twin vanity), large formal lounge room, central bright bathroom, kids retreat and designer kitchen opening overlooking spacious, light filled open plan living/dining area. Leading outside you are absorbed by easily maintained landscaped surrounds whilst relaxing in your king sized under roof line alfresco area.