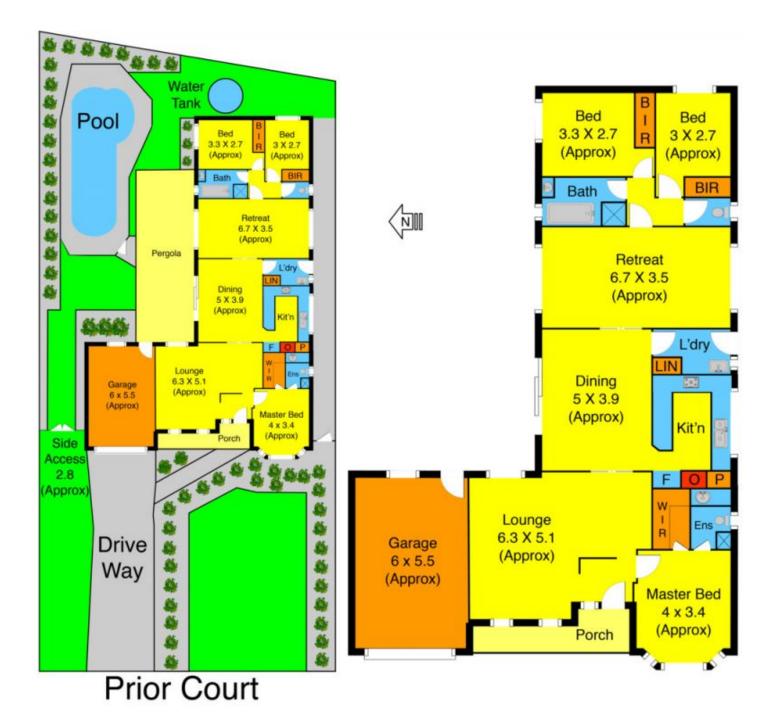

## 10 Prior Court BROOKFIELD VIC

Situated on 681m2 (approx.) in a very sought after court location in the Brookfield estate, this three bedroom family home is one you can make home.

First impressions are well thought out with gleaming street praised by landscaped gardens. Comprising of three large bedrooms with BIRs (master with WIR & ensuite), formal lounge room, huge sectioned off rumpus room and open plan kitchen/meals area, opening out into the family sized pergola area overlooking the large in ground heated pool.

Other features of this spectacular family home include: ducted heating, evaporative cooling, side access, double lock-up garage, water tank and so much more.

Dont miss out on securing the one of the best locations possible. Call today to arrange an inspection.