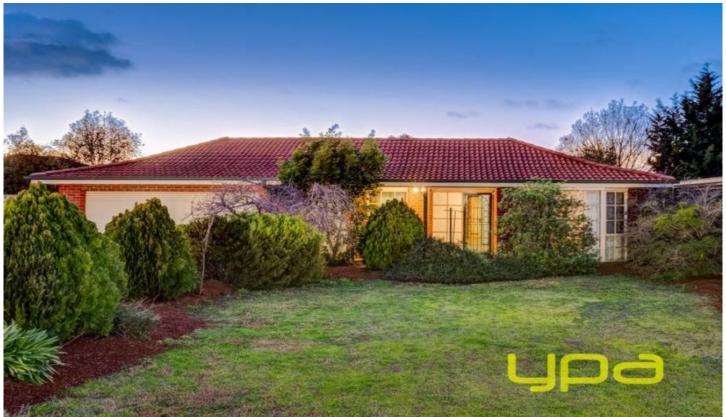

## 10 Prior Court BROOKFIELD VIC

Situated on 681m2 (approx.) in a very sought after court location in the Brookfield estate, this three bedroom family home is one you can make home.

First impressions are well thought out with gleaming street praised by landscaped gardens. Comprising of three large bedrooms with BIRs (master with WIR & ensuite), formal lounge room, huge sectioned off rumpus room and open plan kitchen/meals area, opening out into the family sized pergola area overlooking the large in ground heated pool.

Other features of this spectacular family home include: ducted heating, evaporative cooling, side access, double lock-up garage, water tank and so much more.

Dont miss out on securing the one of the best locations possible. Call today to arrange an inspection.