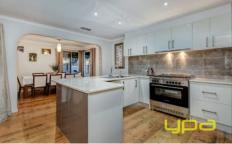

## **153 Centenary Avenue MELTON VIC**

Established 3 bedroom home with ducted heating & cooling. Good sized lounge & central renovated kitchen, polished floor boards throughout. Master bedroom with built in robes and ensuite with a large spa. Spacious rumpus with storage room separate toilet & wood heater. All this set on a corner allotment of 670m2 with side access. Within close walking proximity, schools, shops Melton waves and Woodgrove Shopping Centre also nearby. Don't Delay, Enquire today!