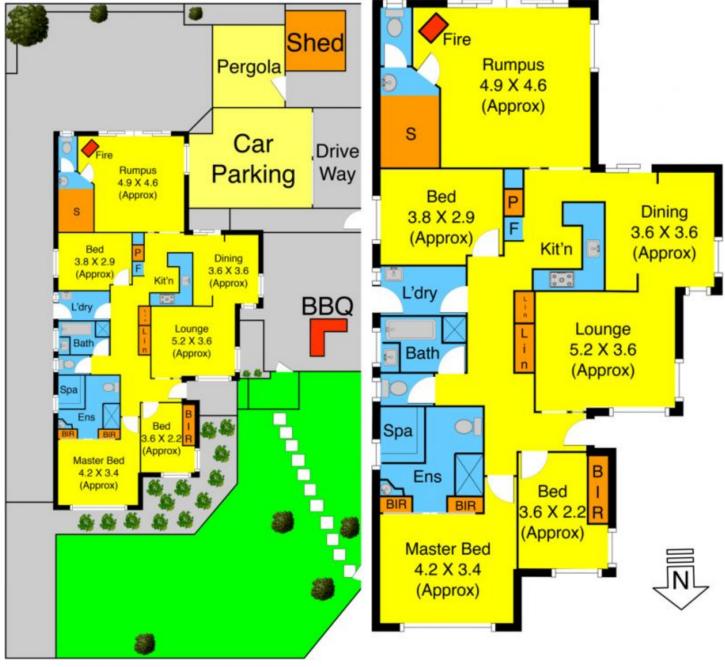

## **153 Centenary Avenue MELTON VIC**

Established 3 bedroom home with ducted heating & cooling. Good sized lounge & central renovated kitchen, polished floor boards throughout. Master bedroom with built in robes and ensuite with a large spa. Spacious rumpus with storage room separate toilet & wood heater. All this set on a corner allotment of 670m2 with side access. Within close walking proximity, schools, shops Melton waves and Woodgrove Shopping Centre also nearby. Don't Delay, Enquire today!