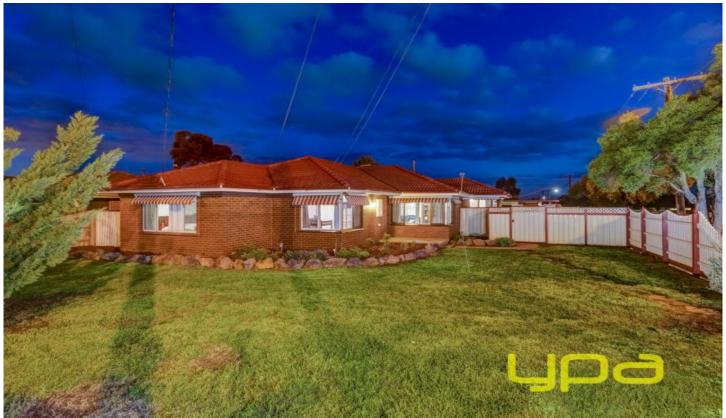

## **153 Centenary Avenue MELTON VIC**

Established 3 bedroom home with ducted heating & cooling. Good sized lounge & central renovated kitchen, polished floor boards throughout. Master bedroom with built in robes and ensuite with a large spa. Spacious rumpus with storage room separate toilet & wood heater. All this set on a corner allotment of 670m2 with side access. Within close walking proximity, schools, shops Melton waves and Woodgrove Shopping Centre also nearby. Don't Delay, Enquire today!