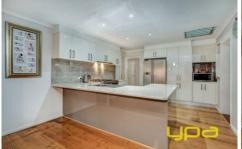

## **153 Centenary Avenue MELTON VIC**

Established 3 bedroom home with ducted heating & cooling. Good sized lounge & central renovated kitchen, polished floor boards throughout. Master bedroom with built in robes and ensuite with a large spa. Spacious rumpus with storage room separate toilet & wood heater. All this set on a corner allotment of 670m2 with side access. Within close walking proximity, schools, shops Melton waves and Woodgrove Shopping Centre also nearby. Don't Delay, Enquire today!