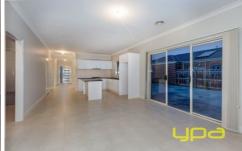

Set on a large allotment of 573m2 (approx.) there is definitely room to move. Comprising of three oversized bedrooms with BIRs (master with WIR and ensuite, spacious kitchen with ample storage, bench space and stainless steel appliances overlooking, open plan dining area and large rumpus retreat at the rear of the home overlooking the tidy yard.