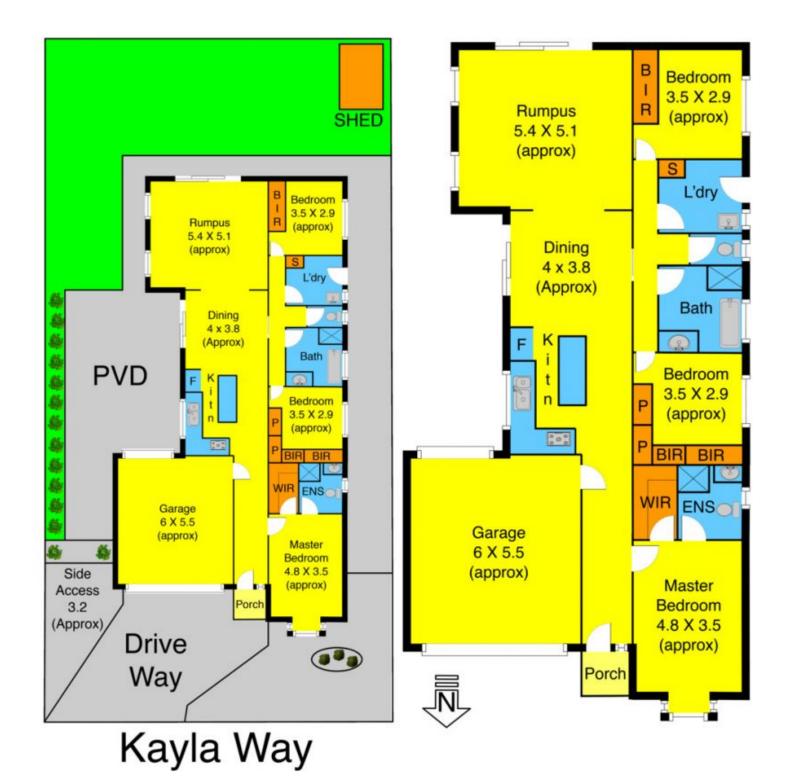

## 7 Kayla Way KURUNJANG VIC

This charming and immaculately presented family style home, set in a quiet street close to local parks and public transport, is sure tick all the boxes for anyone searching the property market.

Set on a large allotment of 573m2 (approx.) there is definitely room to move. Comprising of three oversized bedrooms with BIRs (master with WIR and ensuite, spacious kitchen with ample storage, bench space and stainless steel appliances overlooking, open plan dining area and large rumpus retreat at the rear of the home overlooking the tidy yard.

Outside awaits all your needs with extensive concreting patio area, low maintenance yard, drive through access and potential side access.

Other inclusions of this fantastic property include: ducted heating, cooling, double lock up garage and so much more. Dont hesitate, book an inspection today.