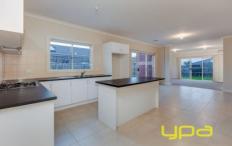

Set on a large allotment of 573m2 (approx.) there is definitely room to move. Comprising of three oversized bedrooms with BIRs (master with WIR and ensuite, spacious kitchen with ample storage, bench space and stainless steel appliances overlooking, open plan dining area and large rumpus retreat at the rear of the home overlooking the tidy yard.