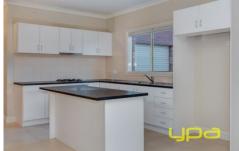

Set on a large allotment of 573m2 (approx.) there is definitely room to move. Comprising of three oversized bedrooms with BIRs (master with WIR and ensuite, spacious kitchen with ample storage, bench space and stainless steel appliances overlooking, open plan dining area and large rumpus retreat at the rear of the home overlooking the tidy yard.