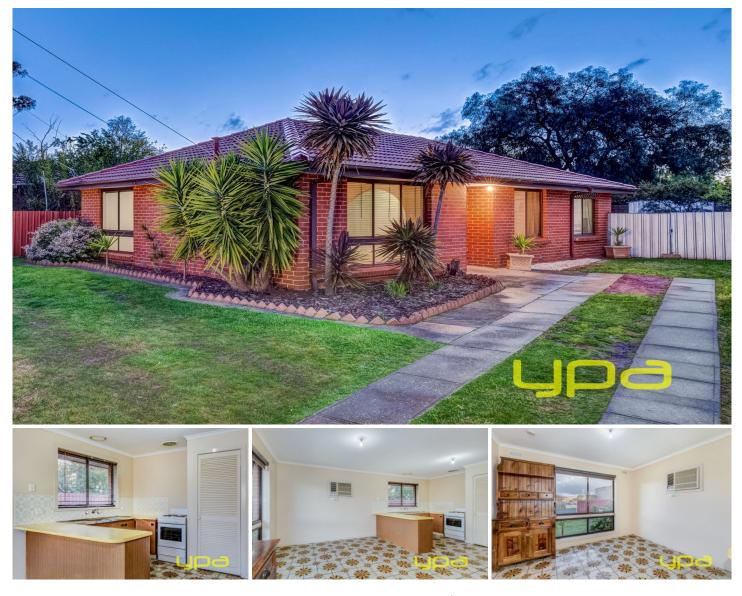

## 47 Monash Street MELTON SOUTH VIC

Looking for an investment property that has potential obtain huge future financial gains? This fantastic home perfectly positioned on a massive 584m2 (approx) block, has so much character and endless potential. Located within walking distance from Melton train station, medical centres, brand new shopping district and all levels of schooling, you would be hard pushed to find a more appealing investment location. Comprising of three generous sized bedrooms, large lounge room, meals area, fully renovated bathroom, this exclusive home is complemented by a spacious kitchen. Other extras include heating and cooling, separate laundry with external access, NBN and much more. Truly a rare opportunity to purchase a property with the potential to build your investment portfolio. Call Shane O'Brien today to find out more and organise your inspection.