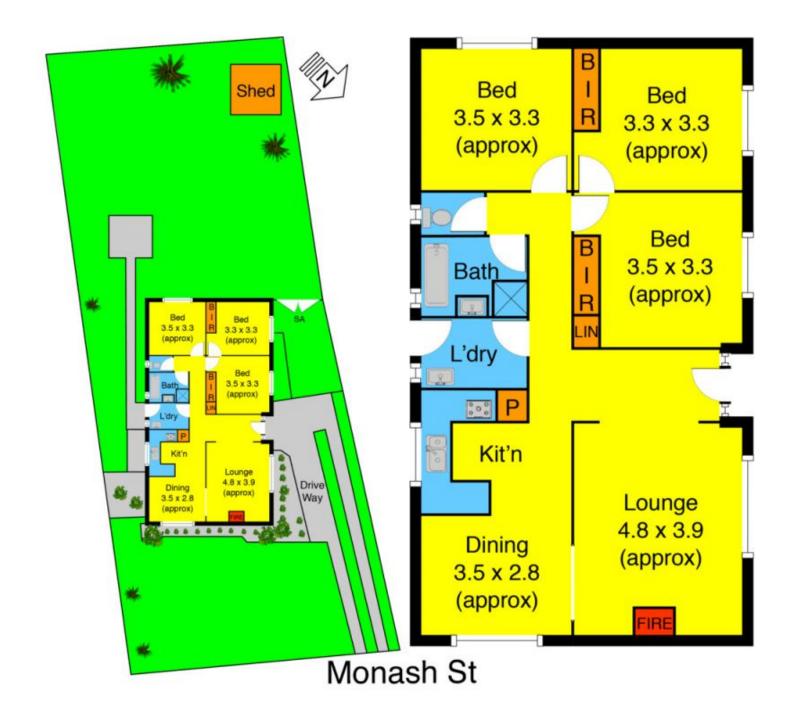

## 47 Monash Street MELTON SOUTH VIC

Looking for an investment property that has potential obtain huge future financial gains? This fantastic home perfectly positioned on a massive 584m2 (approx) block, has so much character and endless potential. Located within walking distance from Melton train station, medical centres, brand new shopping district and all levels of schooling, you would be hard pushed to find a more appealing investment location. Comprising of three generous sized bedrooms, large lounge room, meals area, fully renovated bathroom, this exclusive home is complemented by a spacious kitchen. Other extras include heating and cooling, separate laundry with external access, NBN and much more. Truly a rare opportunity to purchase a property with the potential to build your investment portfolio. Call Shane O'Brien today to find out more and organise your inspection.