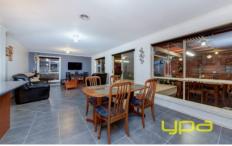

Charming street appeal and low maintenance gardens invite you into a home that can only be described as flawless. Featuring four large bedroom all with BIRs (master with WIR & Ensuite), large formal lounge/rumpus room sectioned off with timber stacking doors, updated central bathroom, huge open plan living/meals area overlooked by stunning timber kitchen with ample bench and cupboard space.

Outside suits the whole family, massive undercover entertaining area wrapping around the back and side of the home, inbuilt bar area and easily maintainable gardens.

Other features of this magnificent home include: ducted heating, floor to ceiling tiles to all wet areas, double remote garage with drive through and internal access, feature walls