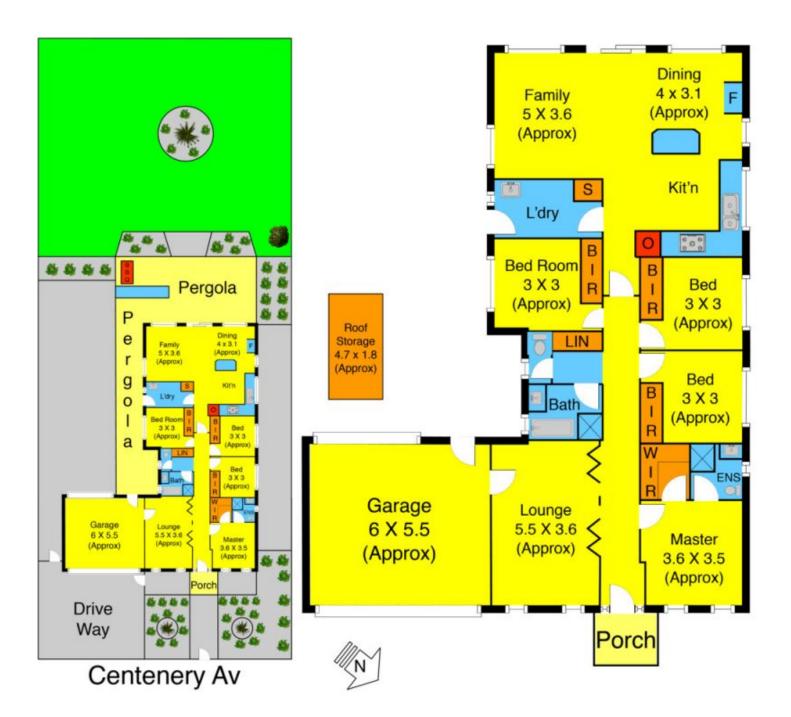

## 346 Centenary Avenue MELTON WEST VIC

Set in a very desirable Melton West location on a massive 884m2 block (approx), close to schools, shops and local parklands, this family home truly warrants an inspection.

Charming street appeal and low maintenance gardens invite you into a home that can only be described as flawless. Featuring four large bedroom all with BIRs (master with WIR & Ensuite), large formal lounge/rumpus room sectioned off with timber stacking doors, updated central bathroom, huge open plan living/meals area overlooked by stunning timber kitchen with ample bench and cupboard space.

Outside suits the whole family, massive undercover entertaining area wrapping around the back and side of the home, inbuilt bar area and easily maintainable gardens.

Other features of this magnificent home include: ducted heating, floor to ceiling tiles to all wet areas, double remote garage with drive through and internal access, feature walls