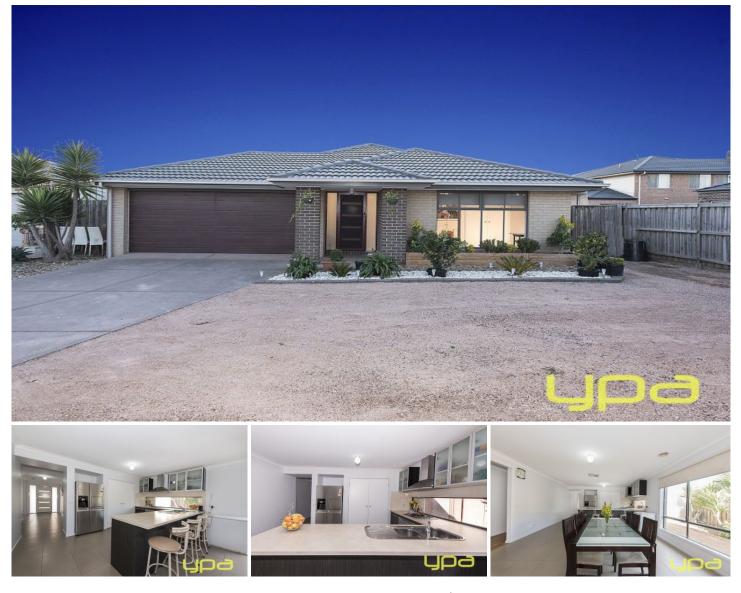

## 19 Bunya Drive BROOKFIELD VIC

This superbly maintained & presented family home offers excellent low-maintenance living with open plan living, 4 good size bedrooms, master with ensuite & walk in robe, plus 5th room that can be utilized as a bedroom, lounge or study, modern kitchen/meals family area, lovely rear garden with alfresco area, set on a 753m2 allotment and double garage. Brilliantly positioned close to all facilities & surrounding parklands. Don't miss out on this one. 4 🛤 2 🚔 2 🖨