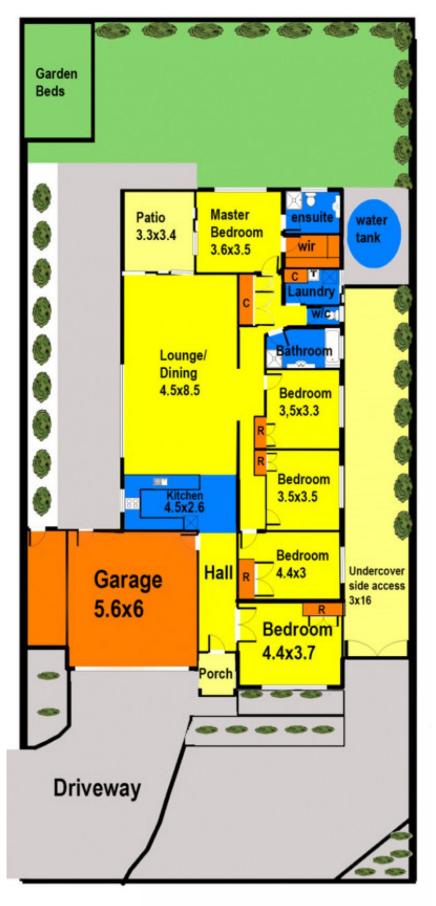

## 19 Bunya Drive BROOKFIELD VIC

This superbly maintained & presented family home offers excellent low-maintenance living with open plan living, 4 good size bedrooms, master with ensuite & walk in robe, plus 5th room that can be utilized as a bedroom, lounge or study, modern kitchen/meals family area, lovely rear garden with alfresco area, set on a 753m2 allotment and double garage. Brilliantly positioned close to all facilities & surrounding parklands. Don't miss out on this one. 4 🛤 2 🚔 2 🖨

Land Size : 753 sqm View : https://www.ypa.com.au/7399095

Vickie Ramon 0403 194 621

Floor plan measurements are approximate and are for illustrative purposes only. While we do not doubt the floor plan's accuracy we make no guarantee, warranty or representation as to the accuracy and completeness of the floor plan. You or your advices advaded conduct a cancel il investigation of the preperty to determine your additaction as to the sublishifty the your space requirements.