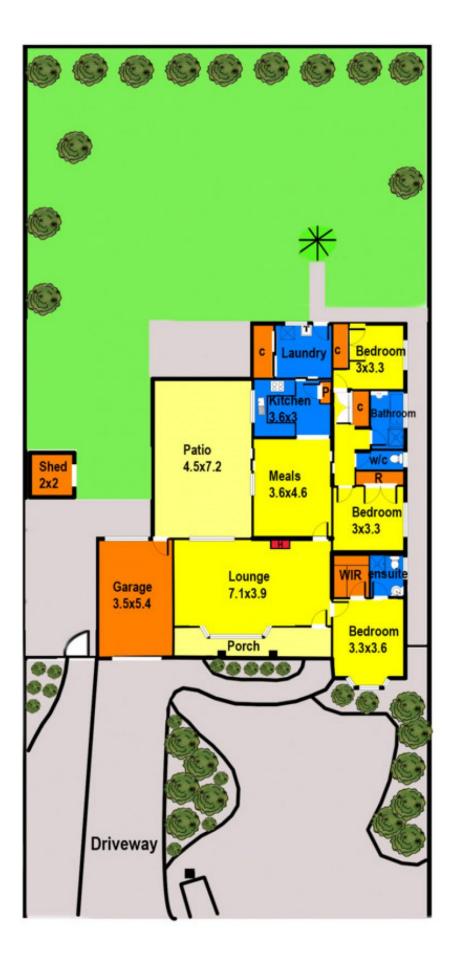

## 2 Evelyn Close MELTON WEST VIC

This neat and tidy family home offers you the opportunity to enter the property market at an affordable price. Comprising of 3 bedrooms all with built in robes, master with walk in robe, ensuite, central bathroom, lounge, kitchen with adjoining meals area. Also features include ducted heating, Split system cooling, the property has renovated kitchen, floating floors throughout all this and more located in Melton West, close to Woodgrove Shopping Centre, schools and public transport. Set on an approx. 681 m2 allotment.

Call today to organise your inspection.

Land Size : 681 sqm View : https://www.ypa.com.au/7399096

Vickie Ramon 0403 194 621

Floor plan measurements are approximate and are for illustrative purposes only. While we do not doubt the floor plan's accuracy we make no guarantee, warranty or representation as to the accuracy and completeness of the floor plan. You or plan advisors should conduct a council lowssigned on if the property is determine your calibration on so the scatability for your pace requirements.