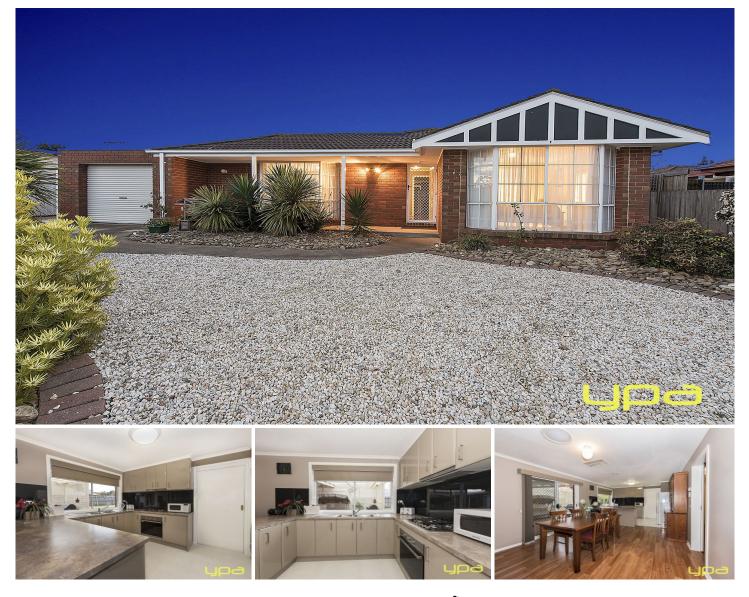

## 2 Evelyn Close MELTON WEST VIC

This neat and tidy family home offers you the opportunity to enter the property market at an affordable price. Comprising of 3 bedrooms all with built in robes, master with walk in robe, ensuite, central bathroom, lounge, kitchen with adjoining meals area. Also features include ducted heating, Split system cooling, the property has renovated kitchen, floating floors throughout all this and more located in Melton West, close to Woodgrove Shopping Centre, schools and public transport. Set on an approx. 681 m2 allotment.