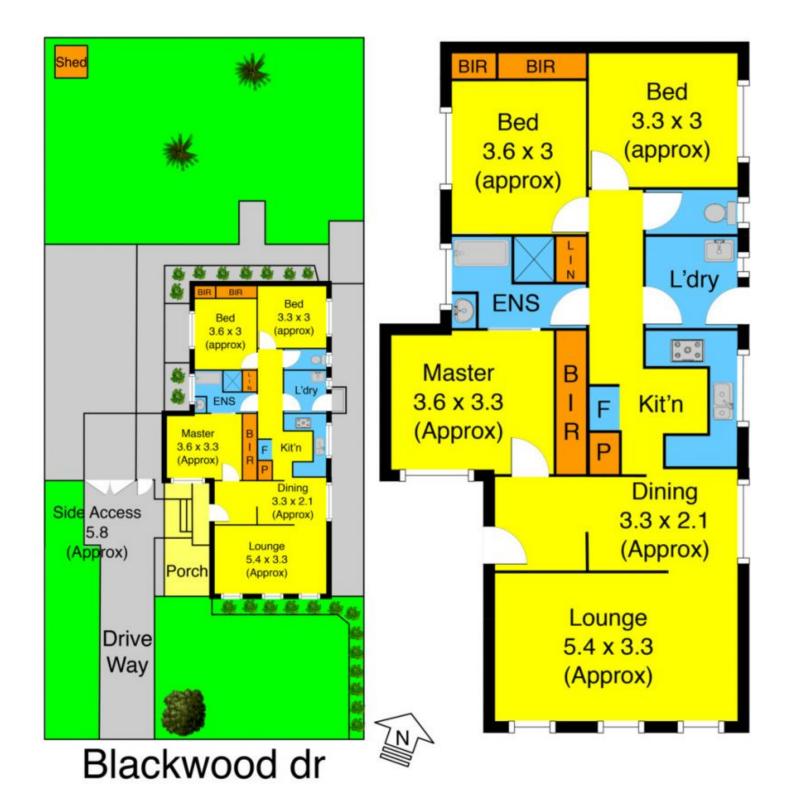

## 18 Blackwood Drive MELTON SOUTH VIC

Looking for an investment property that has prime subdivision potential (STCA) to obtain huge future financial gains? This fantastic home perfectly positioned on a massive 594m2 (approx) block, has so much character and endless potential. Located within walking distance from Woodgrove Shopping Centre, multiple medical centres, Meltons high street district and all levels of schooling, you would be hard pushed to find a more appealing investment location. Comprising of three generous size bedrooms, large lounge room, meals area, fully renovated two way bathroom, this exclusive grade renovation is complemented by a spacious and tastefully designed kitchen. Other extras include ducted heating and evaporative cooling throughout, wall A/C, separate laundry with external access and much more. Truly a rare opportunity to purchase a property with the potential to build your investment portfolio. Call today to find out more and organise your inspection.