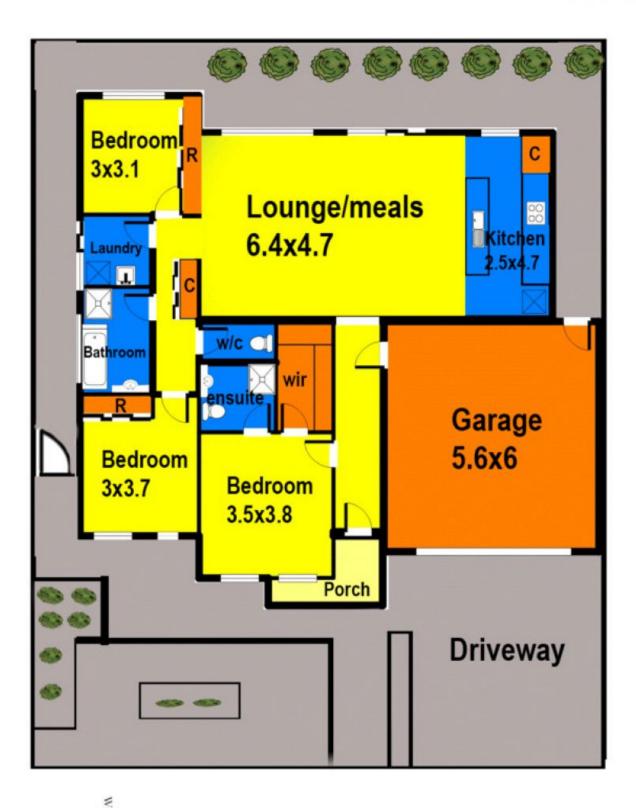

## **19 Lawrence Avenue MELTON WEST VIC**

With a sleek design and finished with the highest quality inclusion this spacious family residence is going to be hard to go past. With 3 bedrooms with BIR, master with ensuite and WIR, large spacious family meals area. Also includes 9 foot ceilings, window furnishings, ducted heating, cooling, alarm, video intercom, fully landscaped, and concreted throughout and remote garage. Totally complete to the highest standard and built by Exclusive Homes, winners of Melton Shire Councils Best Trade and Construction Business 7 years in a row; dont wait call today to organise your inspection. 3 🛤 2 🚔 2 🚔

## 

Floor plan measurements are approximate and are for illustrative purposes only. While we do not doubt the floor plan's accuracy we make no guarantee, warranty or representation as to the accuracy and completeness of the floor plan. You or your advisors should conduct a careful investigation of the property to determine your satisfaction as to the suitability for your space requirements.