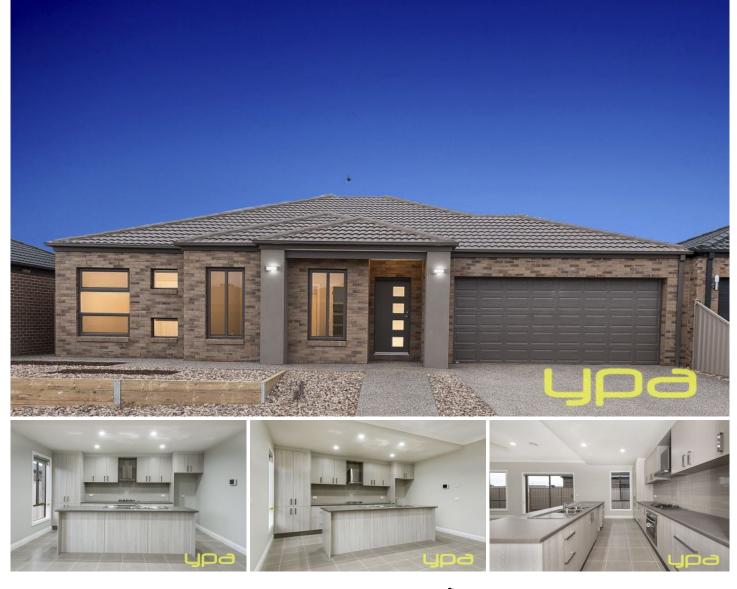

## **19 Lawrence Avenue MELTON WEST VIC**

With a sleek design and finished with the highest quality inclusion this spacious family residence is going to be hard to go past. With 3 bedrooms with BIR, master with ensuite and WIR, large spacious family meals area. Also includes 9 foot ceilings, window furnishings, ducted heating, cooling, alarm, video intercom, fully landscaped, and concreted throughout and remote garage. Totally complete to the highest standard and built by Exclusive Homes, winners of Melton Shire Councils Best Trade and Construction Business 7 years in a row; dont wait call today to organise your inspection. 3 🛤 2 🚔 2 🚔