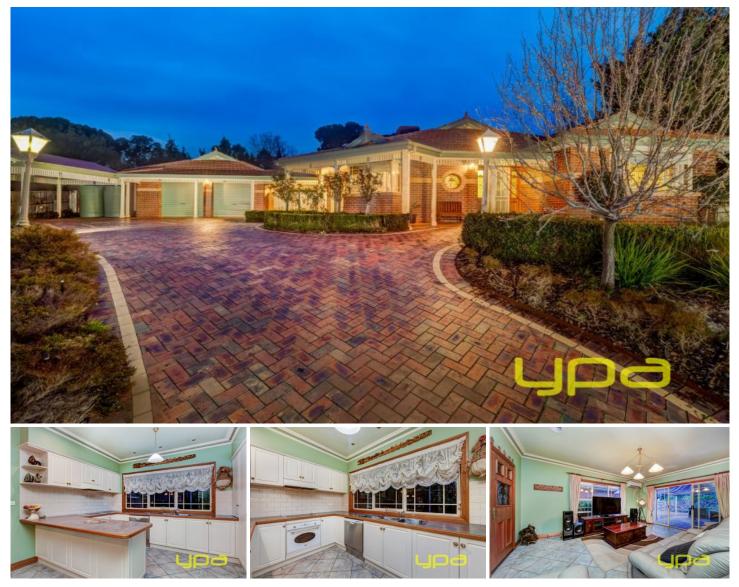

## **36 Horder Crescent DARLEY VIC**

Situated in one the most high-end luxurious estates in Bacchus Marsh, this beautiful example of federation architecture complete with awe inspiring front and rear landscaping is a certain head turner. This astonishing home comprising of four bedrooms, stunning master bedroom is complete with a WIR and ensuite, kitchen comes complete with plenty of cupboard space, impressive appliances including oven, electric stove, dishwasher, range hood and era filled character to impress all guests. Ornate cornices complement the property through its formal and informal living areas, the practicality of this floor plan is finished with its ideally positioned meals/family room. Venturing outdoors form your new home, the immediate exposure to some of the most impressive rear landscaping will leave you stunned, alfresco area containing an 8 seater spa, gorgeous paving, designer rock and water feature and the established gardens give the