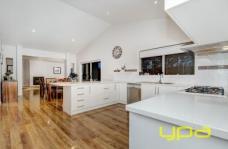

## 251 Bulmans Road MELTON WEST VIC

Location is everything, this impressive architectural masterpiece is located with walking distance to all your amenities, situated in the high end estate of Arnolds Creek, comprising of 4 bedrooms, 2 bathrooms and oversized 4 car garage with a workshop area, look no further for your forever home. Entering through your beautiful heritage styled fa?ade, the high ceiling entry hall way leads you along your first large formal living area and into your cathedral vaulted ceilings complimenting your kitchen and dining area with award winning style. The kitchen features 40mm stone bench tops, stainless steel appliances and huge pantry space. The oversized master bedroom has a full double vanity enclosed ensuite with separate toilet and WIR, three remaining bedrooms all with double built in robes. This amazing house was designed with your home entertaining in mind, the family lounge area is massive in size, featuring your decorative and aesthetically pleasing