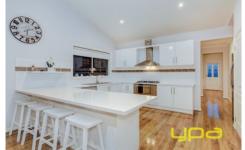

## 251 Bulmans Road MELTON WEST VIC

Location is everything, this impressive architectural masterpiece is located with walking distance to all your amenities, situated in the high end estate of Arnolds Creek, comprising of 4 bedrooms, 2 bathrooms and oversized 4 car garage with a workshop area, look no further for your forever home. Entering through your beautiful heritage styled fa?ade, the high ceiling entry hall way leads you along your first large formal living area and into your cathedral vaulted ceilings complimenting your kitchen and dining area with award winning style. The kitchen features 40mm stone bench tops, stainless steel appliances and huge pantry space. The oversized master bedroom has a full double vanity enclosed ensuite with separate toilet and WIR, three remaining bedrooms all with double built in robes. This amazing house was designed with your home entertaining in mind, the family lounge area is massive in size, featuring your decorative and aesthetically pleasing