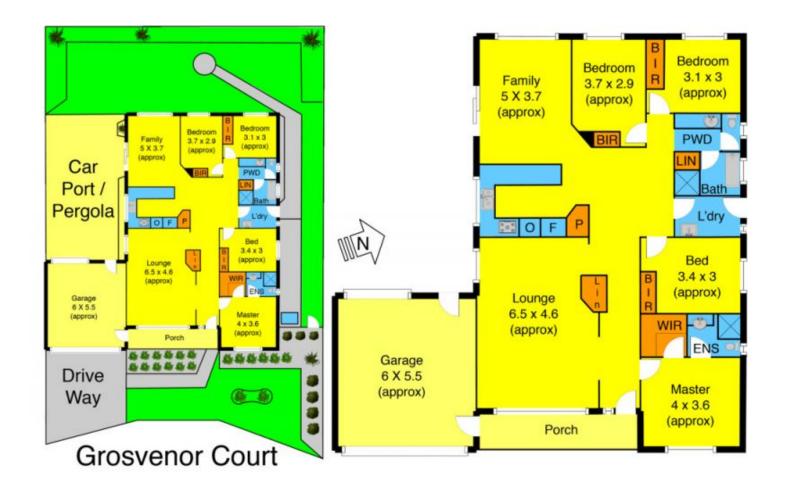

## 9 Grosvenor Court MELTON WEST VIC

Situated in a quiet court location in Melton West on approximately 630m2 land, this currently tenanted family home will surely tick off all your boxes.

Comprising of 4 large bedrooms with BIRs (master with WIR and ensuite), huge formal lounge room, central bathroom and large open plan living/dining area overlooked by modern renovated kitchen.

Outside features front and back yard low maintenance gardens, large undercover pergola area and drive through access from double lockup garage.

Other features of this fantastic home include: ducted heating and cooling, \$350 p/w rental return and so much more.