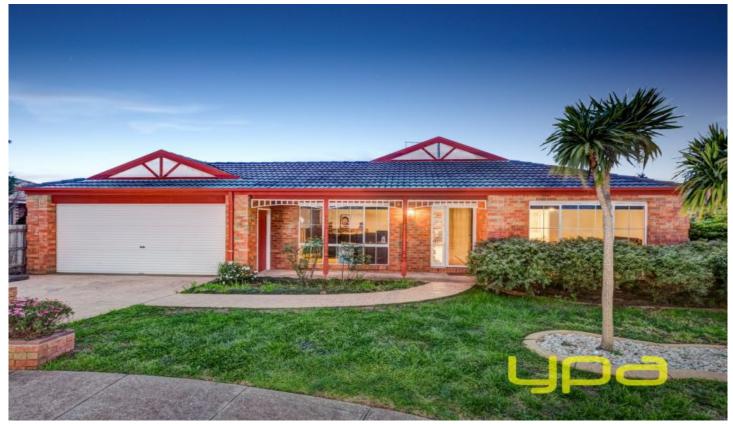

## 9 Grosvenor Court MELTON WEST VIC

Situated in a quiet court location in Melton West on approximately 630m2 land, this currently tenanted family home will surely tick off all your boxes.

Comprising of 4 large bedrooms with BIRs (master with WIR and ensuite), huge formal lounge room, central bathroom and large open plan living/dining area overlooked by modern renovated kitchen.

Outside features front and back yard low maintenance gardens, large undercover pergola area and drive through access from double lockup garage.

Other features of this fantastic home include: ducted heating and cooling, \$350 p/w rental return and so much more.