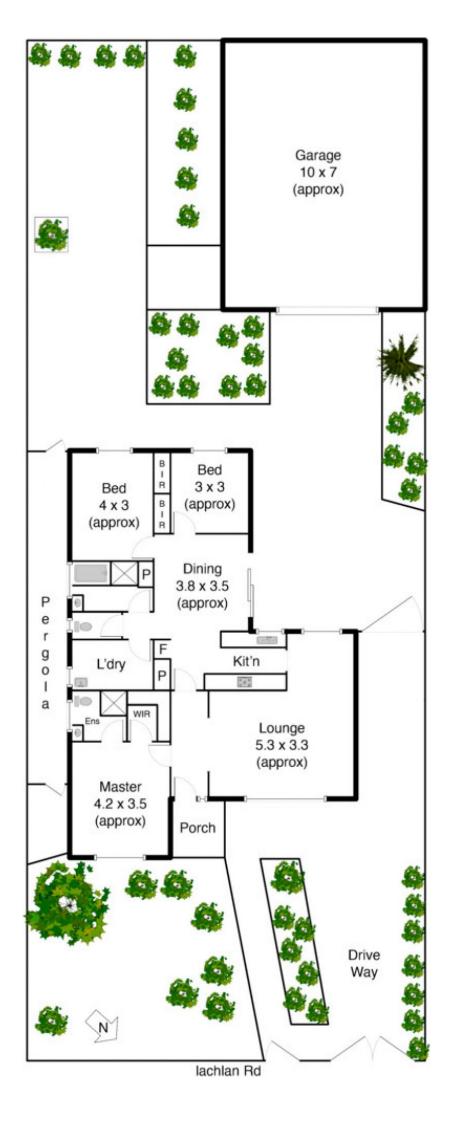

## **30 Lachlan Road MELTON SOUTH VIC**

This stunning 3 bedrooms plus study home has got everything. Gleaming street appeal and abundant northern light enhance an appealing living area which is accompanied by the kitchen/dining with new stainless appliance and bench tops. Three double bedrooms, each with built-in robes and main with ensuite and walk in robe, immaculate bathroom and two living rooms great for entertaining. Huge four car garage links beautifully with the generous, landscaped outdoor spaces adds complete comfort and walking distant to shops, schools and transport. Call before its too late

3 🕮 2 🚰 4 🖨

Land Size: 586 sqm

View: https://www.ypa.com.au/7399102

**Shane Spiteri** 0488 980 115