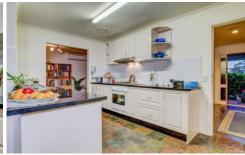

## **30 Lachlan Road MELTON SOUTH VIC**

This stunning 3 bedrooms plus study home has got everything. Gleaming street appeal and abundant northern light enhance an appealing living area which is accompanied by the kitchen/dining with new stainless appliance and bench tops. Three double bedrooms, each with built-in robes and main with ensuite and walk in robe, immaculate bathroom and two living rooms great for entertaining. Huge four car garage links beautifully with the generous, landscaped outdoor spaces adds complete comfort and walking distant to shops, schools and transport. Call before its too late