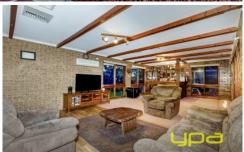

## 27 Campaspe Crescent BROOKFIELD VIC

This fantastic residence nestled in a great pocket of Brookfield is a brilliant rendition of quality and class. This meticulously designed residence offers a sophisticated yet low maintenance lifestyle with a mind blowing presentation. Discover the "WOW" factor of this luxurious contemporary home where unique finishes impressively combine with free flowing dual living areas and create the ideal home for your family. This home boasts a multitude of features including heating and cooling through-out the home, ample storage and space, huge kitchen with plenty of cupboards and walk in pantry and laundry big enough for any family. Boasting 2 retreats, 6 bedrooms all with BIR (mater with ensuite and WIR), 2 open living areas, bar and central bathrooms sums up this stunning home. Moving out side all the work has been done with Under cover outdoor area with stunning gardens and huge garage with back access to it and sitting on 1254 m2 block. Located close to transport, schools and