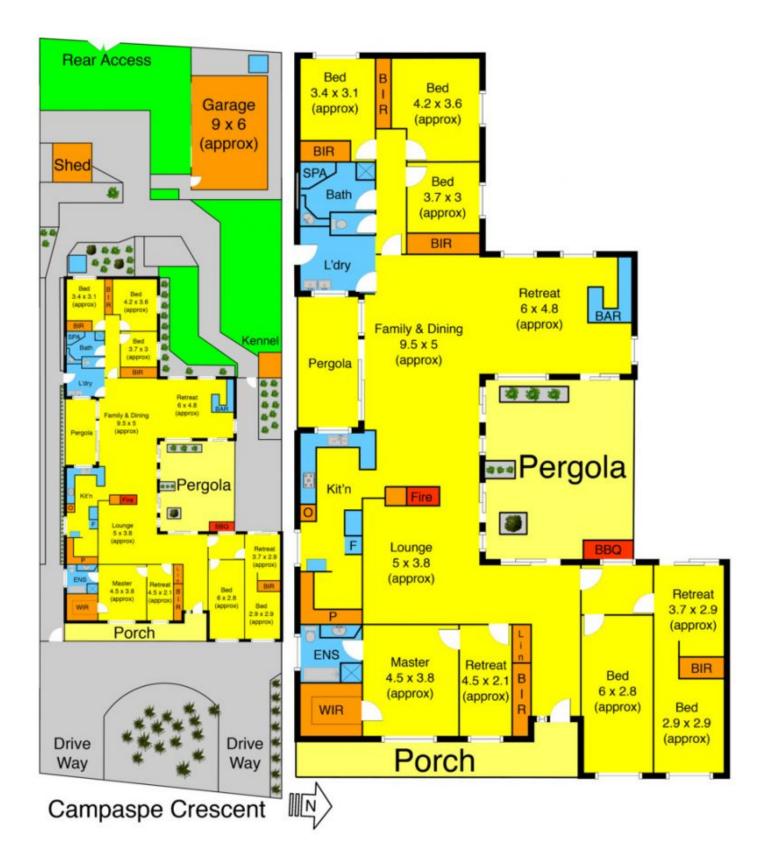

## 27 Campaspe Crescent BROOKFIELD VIC

This fantastic residence nestled in a great pocket of Brookfield is a brilliant rendition of quality and class. This meticulously designed residence offers a sophisticated yet low maintenance lifestyle with a mind blowing presentation. Discover the "WOW" factor of this luxurious contemporary home where unique finishes impressively combine with free flowing dual living areas and create the ideal home for your family. This home boasts a multitude of features including heating and cooling through-out the home, ample storage and space, huge kitchen with plenty of cupboards and walk in pantry and laundry big enough for any family. Boasting 2 retreats, 6 bedrooms all with BIR (mater with ensuite and WIR), 2 open living areas, bar and central bathrooms sums up this stunning home. Moving out side all the work has been done with Under cover outdoor area with stunning gardens and huge garage with back access to it and sitting on 1254 m2 block. Located close to transport, schools and