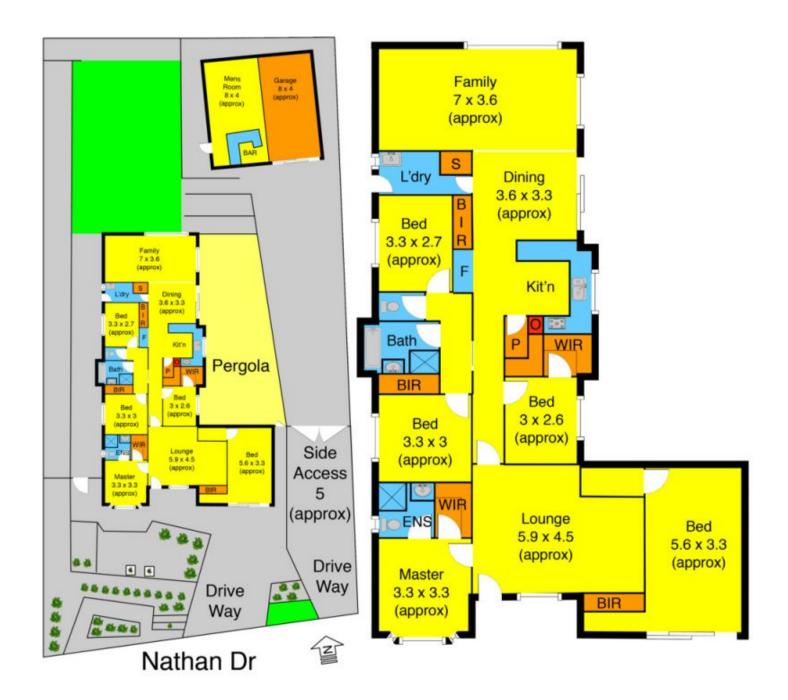

## 26 Nathan Drive BACCHUS MARSH VIC

Brilliantly situated in the renowned Darley Estate this ideal residence is what you have being waiting for! Comprising of five bedrooms (master with walk in robe and full ensuite), this fabulously designed home includes large open plan living and meals area with a separate formal living area, stunning timber kitchen with ample space and stainless steel appliances plus central bathroom and laundry adds complete comfort. Appointed with a long list of extras, ducted heating/cooling, established landscaped gardens, stunning pergola area, great for entertaining, side access to huge shed with mans cave, full security system and on a 962m2 block (approx.). This immaculate home is sure to impress, avoid disappointment and act quickly. Inspections are truly our pleasure.