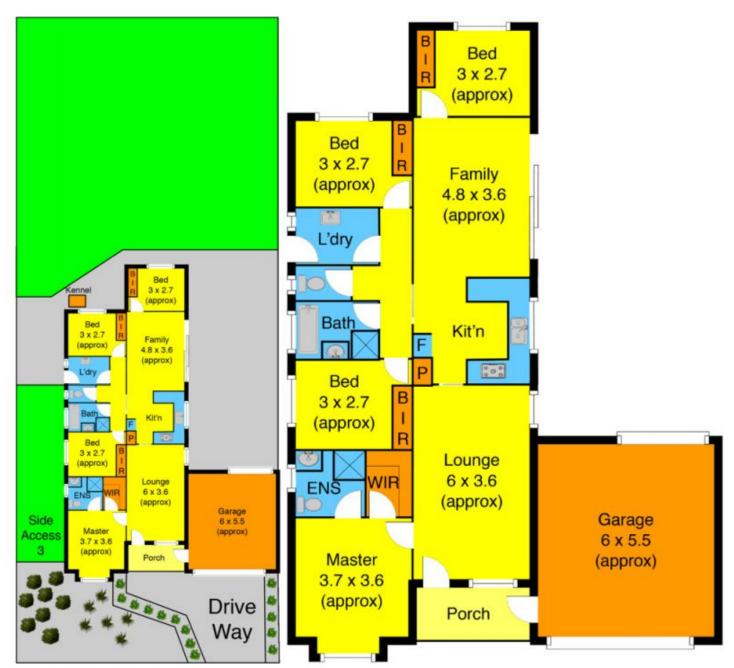

## 54 McBurnie Drive KURUNJANG VIC

Looking for a property that has prime potential to obtain huge future financial gains? This fantastic home perfectly positioned on a massive 716m2 (approx) block, has so much character and endless potential. Located within close proximity from Woodgrove Shopping Centre, medical centres, Meltons high street district and all levels of schooling, you would be hard pushed to find a more appealing location. Comprising of four generous size bedrooms, master with ensuite and walk in robes, large lounge room, meals area, modern central bathroom, large open kitchen area, this exclusive grade renovation is complemented by a spacious rear drive through access and undercover entertaining area. Other extras include heating and cooling, double lock up remote garage, alarm system separate laundry with external access and much more. Truly a rare opportunity to purchase a property with the potential to build your investment portfolio. Call today to

4 2 2 2

Land Size: 716 sqm

View: https://www.ypa.com.au/7399109

McBurnie Dr