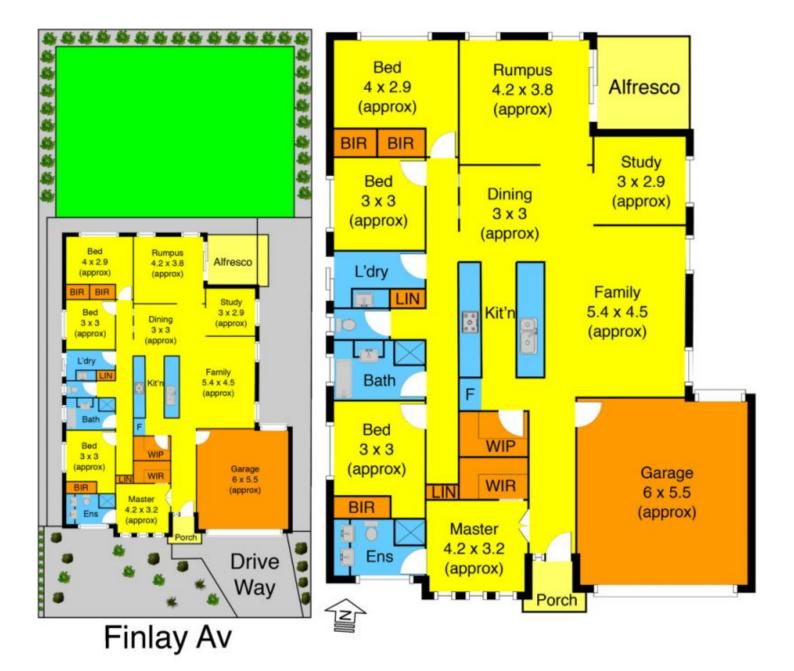

## 21 Finlay Avenue MELTON WEST VIC

Located on a prized location in Arnolds creek estate, this four bedroom +study home combines space and style and making it the perfect start to enter the vibrant Melton Market or family home. Comprising four bedrooms (main walk in robe and ensuite) stunning large open plan living/dining, well equipped kitchen and meals area with stainless steel appliance and rumpus room which leads out to amazing all year round alfresco area with stunning landscaped garden and garage access to backyard. Further features include central bathroom, ducted heating/cooling, alarm, double remote garage, be quick as this home won't be here for long

4 2 2 2

Land Size: 600 sqm

View: https://www.ypa.com.au/7399110

**Shane Spiteri** 0488 980 115