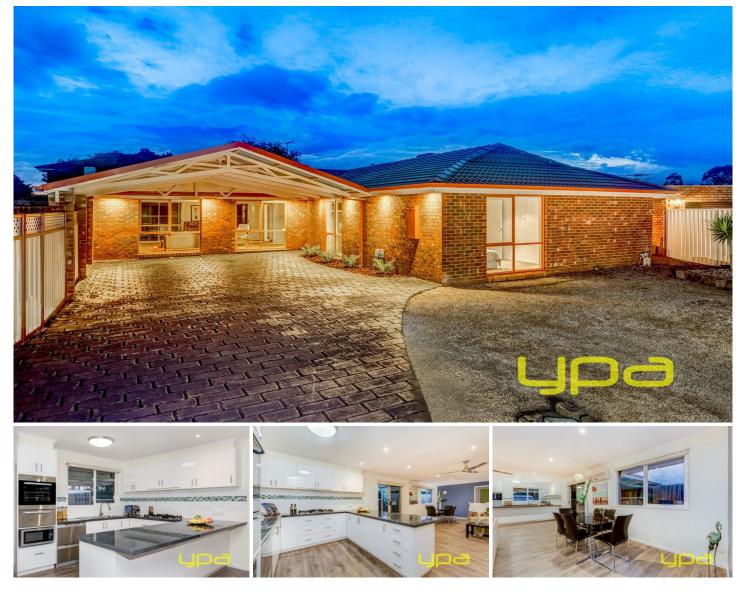

## 6 Catalina Place MELTON WEST VIC

This fantastic residence nestled in a great pocket of Melton West right across the road from Melton Wood grove shopping centre and is built with brilliant quality and class. This meticulously designed single story residence offers a sophisticated yet low maintenance lifestyle with a mind blowing presentation. Discover the "WOW" factor of this luxurious contemporary home where unique finishes impressively combine with free flowing dual living areas and create the ideal home for your family. This home boasts a multitude of features including heating and cooling through-out the home, ample storage, huge kitchen with plenty of space, stone bench tops, stainless steel appliances and laundry big enough for any family. Boasting 6 bedrooms + study area all with BIR (master with ensuite and WIR). In total this home has two living areas and two bathrooms and a powder room. Moving outside, all the work has been done for you with an undercover outdoor

## 6 🛤 2 🚔 4 🚘

Land Size: 790 sqm View: https://www.ypa.com.au/7399111

Shane Spiteri 0488 980 115