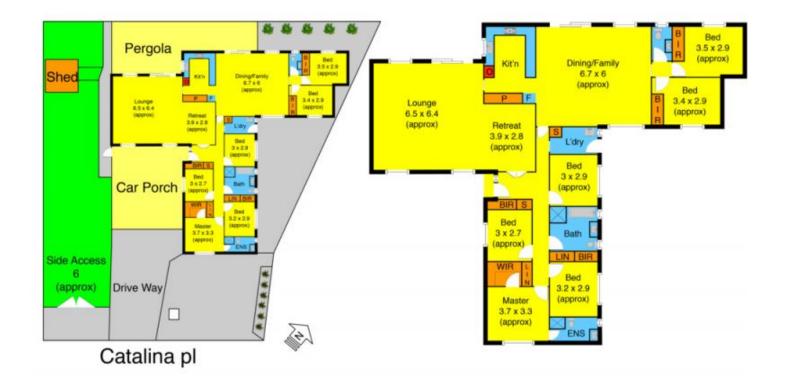

## 6 Catalina Place MELTON WEST VIC

This fantastic residence nestled in a great pocket of Melton West right across the road from Melton Wood grove shopping centre and is built with brilliant quality and class. This meticulously designed single story residence offers a sophisticated yet low maintenance lifestyle with a mind blowing presentation. Discover the "WOW" factor of this luxurious contemporary home where unique finishes impressively combine with free flowing dual living areas and create the ideal home for your family. This home boasts a multitude of features including heating and cooling through-out the home, ample storage, huge kitchen with plenty of space, stone bench tops, stainless steel appliances and laundry big enough for any family. Boasting 6 bedrooms + study area all with BIR (master with ensuite and WIR). In total this home has two living areas and two bathrooms and a powder room. Moving outside, all the work has been done for you with an undercover outdoor

## 6 🛤 2 🚔 4 🚘

Land Size: 790 sqm View: https://www.ypa.com.au/7399111

Shane Spiteri 0488 980 115