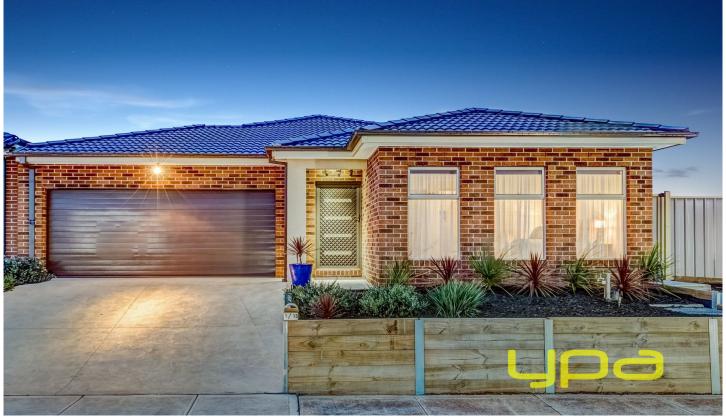

## 1/10 Dalray Crescent KURUNJANG VIC

First home, family home or invest with this sleek design and finished with the highest quality this spacious residence is going to be hard to go past. With 3 generous size bedrooms with BIR, master with ensuite and WIR, large spacious lounge with open meals area which leads out to concrete entertaining area. Also includes 9 foot ceilings, window furnishings, ducted heating, evaporative cooling, fully landscaped, concreted throughout and remote garage with internal access. Lactated close to all amenities schools, transport and shop, call before its too late!!