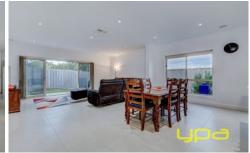

## 1/10 Dalray Crescent KURUNJANG VIC

First home, family home or invest with this sleek design and finished with the highest quality this spacious residence is going to be hard to go past. With 3 generous size bedrooms with BIR, master with ensuite and WIR, large spacious lounge with open meals area which leads out to concrete entertaining area. Also includes 9 foot ceilings, window furnishings, ducted heating, evaporative cooling, fully landscaped, concreted throughout and remote garage with internal access. Lactated close to all amenities schools, transport and shop, call before its too late!!