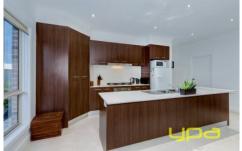

## 1/10 Dalray Crescent KURUNJANG VIC

First home, family home or invest with this sleek design and finished with the highest quality this spacious residence is going to be hard to go past. With 3 generous size bedrooms with BIR, master with ensuite and WIR, large spacious lounge with open meals area which leads out to concrete entertaining area. Also includes 9 foot ceilings, window furnishings, ducted heating, evaporative cooling, fully landscaped, concreted throughout and remote garage with internal access. Lactated close to all amenities schools, transport and shop, call before its too late!!