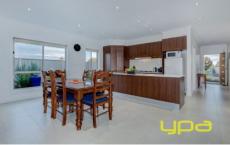

## 1/10 Dalray Crescent KURUNJANG VIC

First home, family home or invest with this sleek design and finished with the highest quality this spacious residence is going to be hard to go past. With 3 generous size bedrooms with BIR, master with ensuite and WIR, large spacious lounge with open meals area which leads out to concrete entertaining area. Also includes 9 foot ceilings, window furnishings, ducted heating, evaporative cooling, fully landscaped, concreted throughout and remote garage with internal access. Lactated close to all amenities schools, transport and shop, call before its too late!!