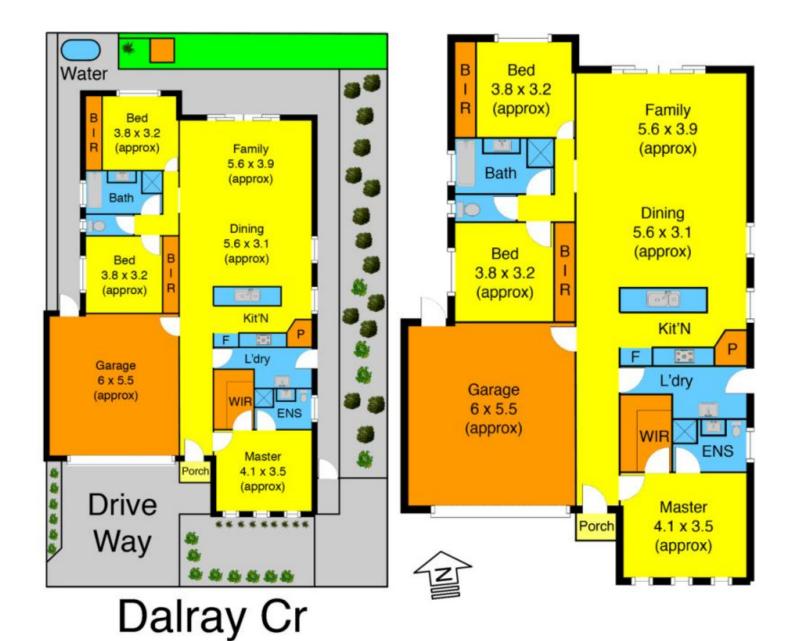

## 1/10 Dalray Crescent KURUNJANG VIC

First home, family home or invest with this sleek design and finished with the highest quality this spacious residence is going to be hard to go past. With 3 generous size bedrooms with BIR, master with ensuite and WIR, large spacious lounge with open meals area which leads out to concrete entertaining area. Also includes 9 foot ceilings, window furnishings, ducted heating, evaporative cooling, fully landscaped, concreted throughout and remote garage with internal access. Lactated close to all amenities schools, transport and shop, call before its too late!!