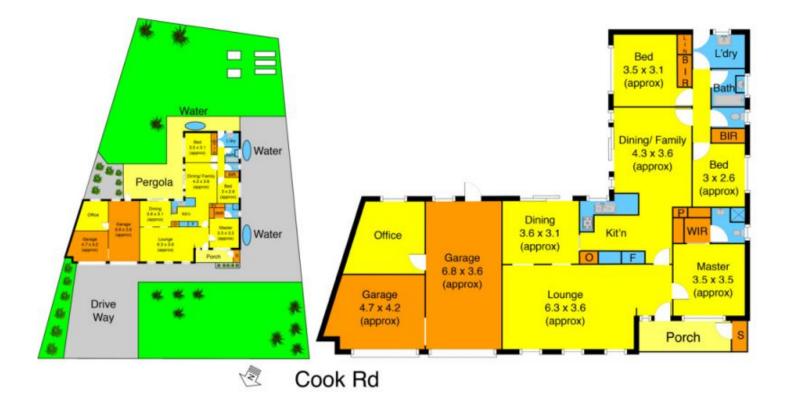

## **13 Cook Road MELTON SOUTH VIC**

Looking for an investment property to obtain huge future financial gains? This fantastic home perfectly positioned on a massive 873m2 (approx) block, has so much character and endless potential. Located within walking distance from Melton train station, all levels of schooling, medical centre and brand new shopping centre precinct, you would be hard pushed to find a more appealing investment location. Comprising of three generous size bedrooms, 2 separate large lounge rooms, dinning area with feature lighting, renovated ensuite and central bathroom, this exclusive grade renovation is complemented by a spacious and tastefully designed timber kitchen. Other extras include heating and cooling, double lock up garage, brand new floor tiling throughout the property, alfresco area, separate laundry with external access and much more. Truly a rare opportunity to purchase a property with the potential to build your investment portfolio. Call today to find out more