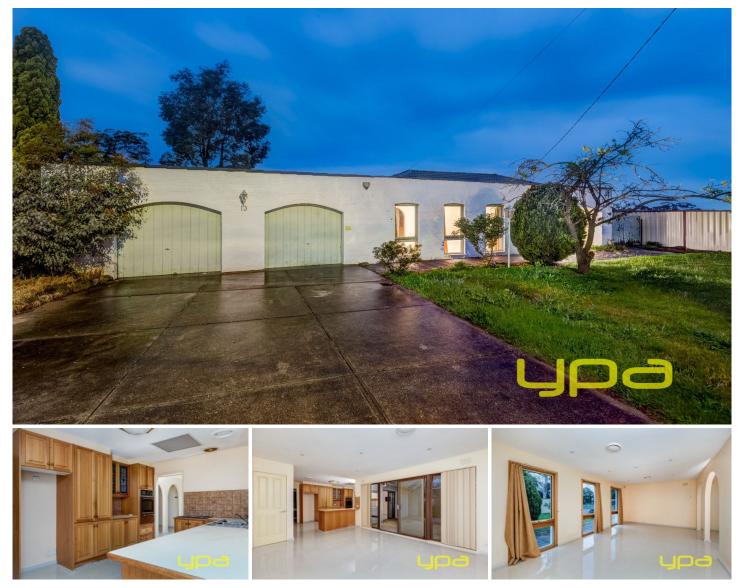

## **13 Cook Road MELTON SOUTH VIC**

Looking for an investment property to obtain huge future financial gains? This fantastic home perfectly positioned on a massive 873m2 (approx) block, has so much character and endless potential. Located within walking distance from Melton train station, all levels of schooling, medical centre and brand new shopping centre precinct, you would be hard pushed to find a more appealing investment location. Comprising of three generous size bedrooms, 2 separate large lounge rooms, dinning area with feature lighting, renovated ensuite and central bathroom, this exclusive grade renovation is complemented by a spacious and tastefully designed timber kitchen. Other extras include heating and cooling, double lock up garage, brand new floor tiling throughout the property, alfresco area, separate laundry with external access and much more. Truly a rare opportunity to purchase a property with the potential to build your investment portfolio. Call today to find out more