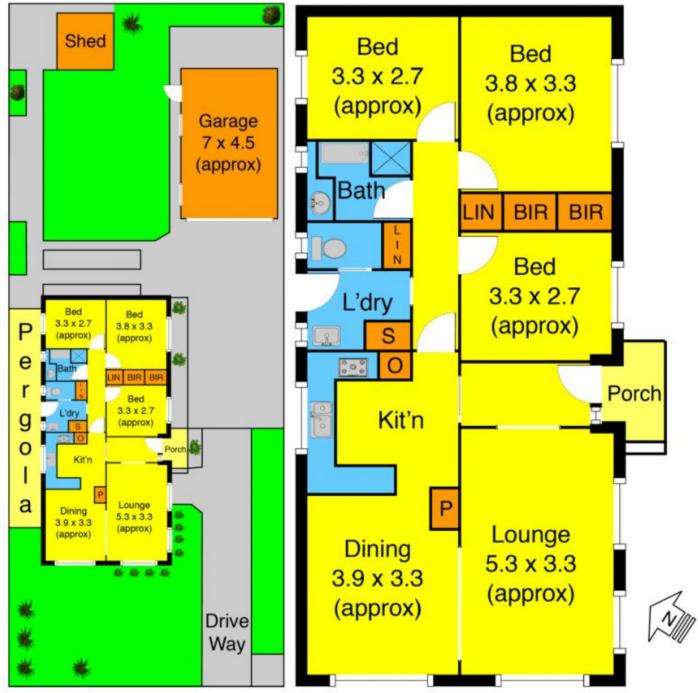

## 82 Rees Road MELTON SOUTH VIC

This neat and tidy family home offers you the opportunity to enter the property market at an affordable price. Comprising of 3 generous size bedrooms with BIR, spacious lounge and kitchen with adjoining meals or second living area, central bathroom, heating and cooling and more. Moving outside there is a side pergola area, side access to 2 car lockup garage and situated on a great size allotment. The property is situated close to schools, and public transport and waling distance to local shops. Call today to organise your inspection.