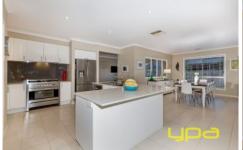

## 48 Sovereign Boulevard MELTON WEST VIC

This is living at its very best! With parklands and walking tracks all at your front door, this huge family home sits on the edge of everything great about Sovereign Gardens. Contemporary family residence, quality fixtures and fittings throughout set the high standards to this modern day classic. Comprising: Four bedrooms with built in robes, master boasting WIR and ensuite with double vanity, large formal lounge room, separate theatre room and spacious open plan living and dining area overlooked by a sleek kitchen complete with two pack cupboards and stainless steel appliances and breakfast bar. Timber doors seamlessly combine the inside with outside revealing a stunning entertainer's alfresco complete with decking and a large space for the kids to play. Additional features include: ducted heating/cooling, ample storage, double remote garage, side access and fully landscaped garden surrounds. Appreciate quality, call today.