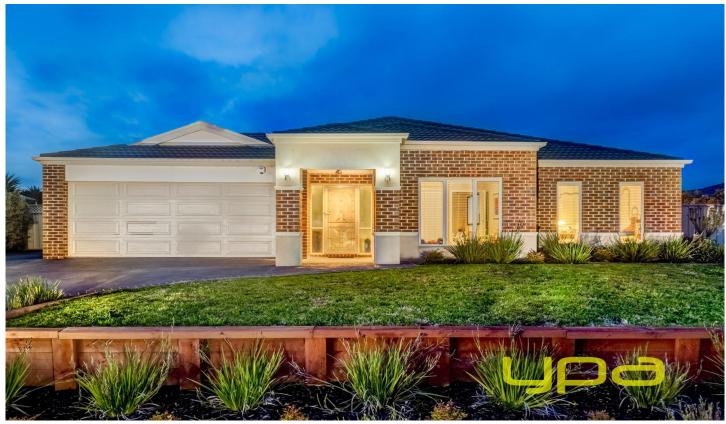

## 48 Sovereign Boulevard MELTON WEST VIC

This is living at its very best! With parklands and walking tracks all at your front door, this huge family home sits on the edge of everything great about Sovereign Gardens. Contemporary family residence, quality fixtures and fittings throughout set the high standards to this modern day classic. Comprising: Four bedrooms with built in robes, master boasting WIR and ensuite with double vanity, large formal lounge room, separate theatre room and spacious open plan living and dining area overlooked by a sleek kitchen complete with two pack cupboards and stainless steel appliances and breakfast bar. Timber doors seamlessly combine the inside with outside revealing a stunning entertainer's alfresco complete with decking and a large space for the kids to play. Additional features include: ducted heating/cooling, ample storage, double remote garage, side access and fully landscaped garden surrounds. Appreciate quality, call today.