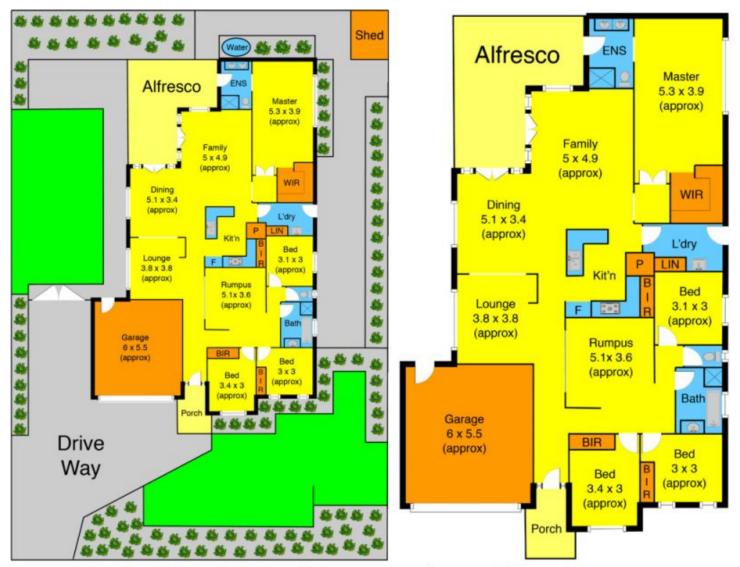

## 48 Sovereign Boulevard MELTON WEST VIC

This is living at its very best! With parklands and walking tracks all at your front door, this huge family home sits on the edge of everything great about Sovereign Gardens. Contemporary family residence, quality fixtures and fittings throughout set the high standards to this modern day classic. Comprising: Four bedrooms with built in robes, master boasting WIR and ensuite with double vanity, large formal lounge room, separate theatre room and spacious open plan living and dining area overlooked by a sleek kitchen complete with two pack cupboards and stainless steel appliances and breakfast bar. Timber doors seamlessly combine the inside with outside revealing a stunning entertainer's alfresco complete with decking and a large space for the kids to play. Additional features include: ducted heating/cooling, ample storage, double remote garage, side access and fully landscaped garden surrounds. Appreciate quality, call today.