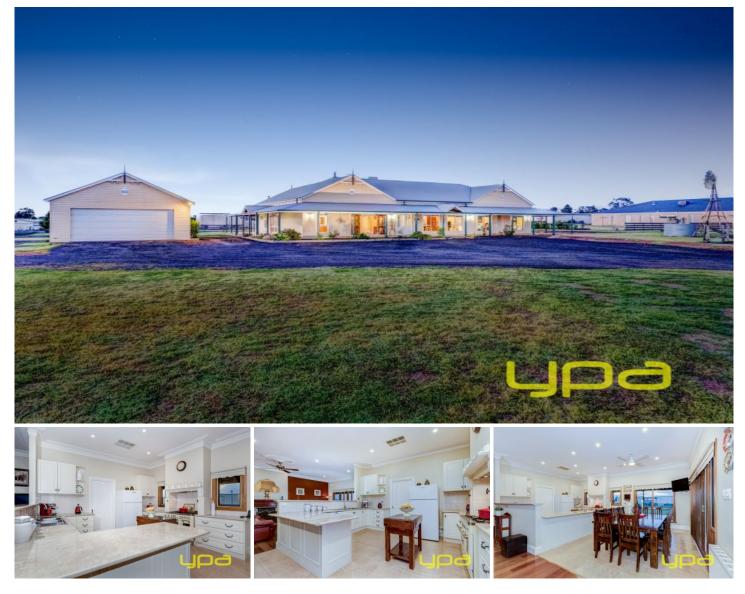

## **18 Riverview Drive HOPETOUN PARK VIC**

This home impresses at first sight, blending timeless elegance with modern comfort which proudly defines this desirable and captivating family home. Displaying excellent street appeal, brimming with charm, the interior of the home captures lovely garden views from many vantage points. One step inside and the pleasure continues with an inviting and flexible floor plan with the most grand of entrances, boasting 4 bedrooms, main bedroom with a stylish ensuite and walk in robe, complemented by large windows and french doors, 3 large living areas, stunning central bathroom, double car garage and 2 huge workshops with room for 8 cars! The hub of the home is the classic well-appointed kitchen with quality appliances and stylish bench tops adjoining the informal meals and family zone. Stunning doors open out to large covered alfresco deck enjoying the established a garden with stunning views of your above ground pool! This delightful home also