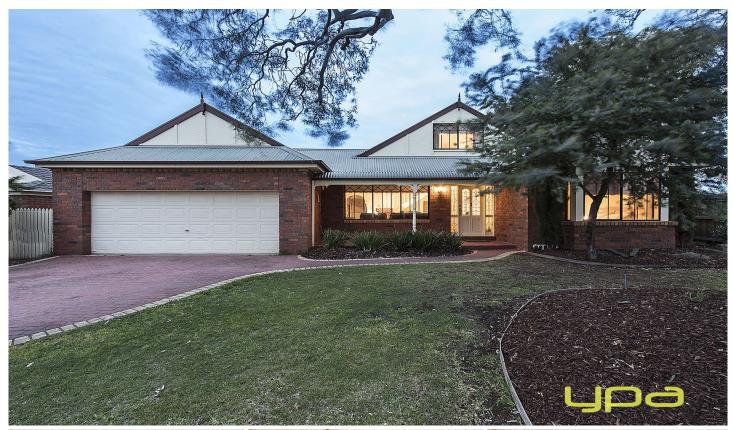

## 11 Darlingsford Boulevard MELTON VIC

Heritage design with modern comforts this lovely residence provides, four generous sized bedrooms, two master bedrooms with full ensuites and walk-in robes, formal living room, large open plan living/dining space which opens to an alfresco entertaining area. The home is complimented by a gourmet kitchen with stainless steel appliances, central main bathroom added extras double garage with rear access and side access.

Landscaped gardens and gas ducted heating and all set on a 619m2 allotment (approx.) close to all amenities and parkland this home is one certainly not to be missed. Avoid disappointment, as inspections are our pleasure!!