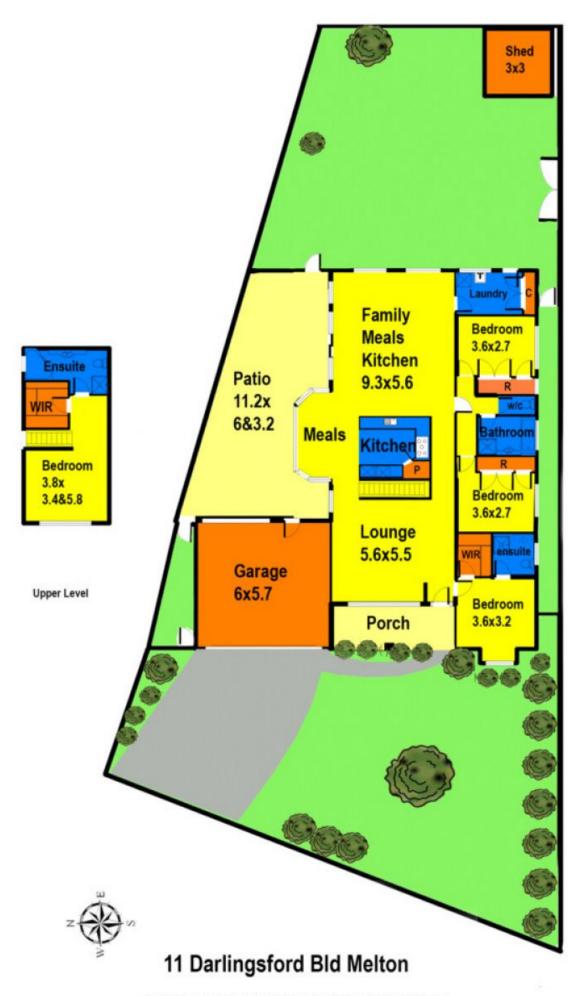

## 11 Darlingsford Boulevard MELTON VIC

Heritage design with modern comforts this lovely residence provides, four generous sized bedrooms, two master bedrooms with full ensuites and walk-in robes, formal living room, large open plan living/dining space which opens to an alfresco entertaining area. The home is complimented by a gourmet kitchen with stainless steel appliances, central main bathroom added extras double garage with rear access and side access.

Landscaped gardens and gas ducted heating and all set on a 619m2 allotment (approx.) close to all amenities and parkland this home is one certainly not to be missed. Avoid disappointment, as inspections are our pleasure!!

4 🗀 3 📛 2 🖨

Land Size: 645 sqm

View: https://www.ypa.com.au/7399118

Vickie Ramon 0403 194 621