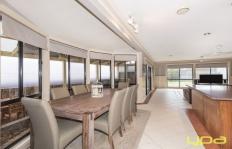

## 11 Darlingsford Boulevard MELTON VIC

Heritage design with modern comforts this lovely residence provides, four generous sized bedrooms, two master bedrooms with full ensuites and walk-in robes, formal living room, large open plan living/dining space which opens to an alfresco entertaining area. The home is complimented by a gourmet kitchen with stainless steel appliances, central main bathroom added extras double garage with rear access and side access.