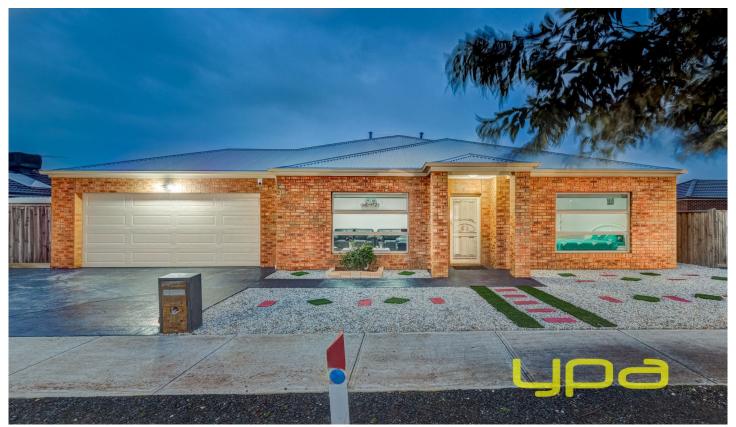

## 17 Long Tree Drive MELTON WEST VIC

This stunning four bedroom home has been upgraded to the highest standard, from high ceilings, evaporative cooling, ducted heating, waterfall benchtops, extensive flooring to the living areas, stainless steel appliances plus more. Boasting large formal lounge, open living and a great open alfresco for entertaining, central bathroom and laundry. Moving outside all the work has been done with stunning gardens and enclosed concreting. Located in the popular Arnold's creek estate, close to the new shopping strip, cafe, primary school and across the road from the already completed community centre and athletics oval/sporting facilities. Enquire today as inspections are our pleasure.

4 🕒 2 📛 2 🖨

Land Size: 635 sqm

View: https://www.ypa.com.au/7399119