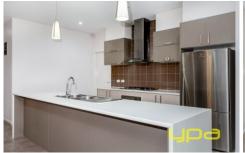

## 17 Long Tree Drive MELTON WEST VIC

This stunning four bedroom home has been upgraded to the highest standard, from high ceilings, evaporative cooling, ducted heating, waterfall benchtops, extensive flooring to the living areas, stainless steel appliances plus more. Boasting large formal lounge, open living and a great open alfresco for entertaining, central bathroom and laundry. Moving outside all the work has been done with stunning gardens and enclosed concreting. Located in the popular Arnold's creek estate, close to the new shopping strip, cafe, primary school and across the road from the already completed community centre and athletics oval/sporting facilities. Enquire today as inspections are our pleasure.