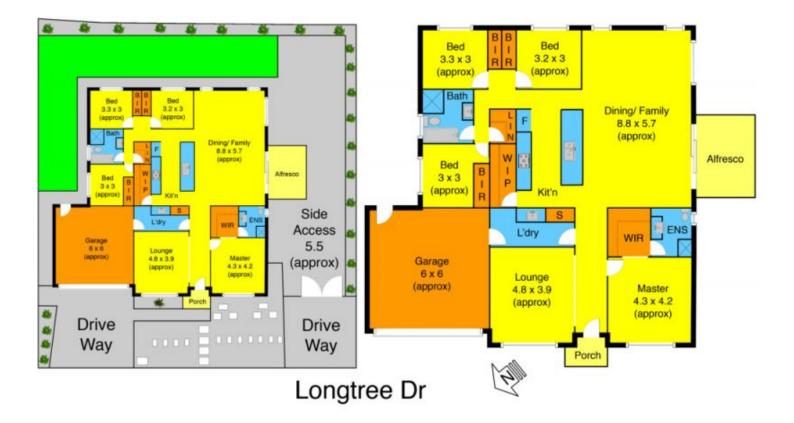

## 17 Long Tree Drive MELTON WEST VIC

This stunning four bedroom home has been upgraded to the highest standard, from high ceilings, evaporative cooling, ducted heating, waterfall benchtops, extensive flooring to the living areas, stainless steel appliances plus more. Boasting large formal lounge, open living and a great open alfresco for entertaining, central bathroom and laundry. Moving outside all the work has been done with stunning gardens and enclosed concreting. Located in the popular Arnold's creek estate, close to the new shopping strip, cafe, primary school and across the road from the already completed community centre and athletics oval/sporting facilities. Enquire today as inspections are our pleasure.

4 🕒 2 📛 2 🖨

Land Size: 635 sqm

View: https://www.ypa.com.au/7399119