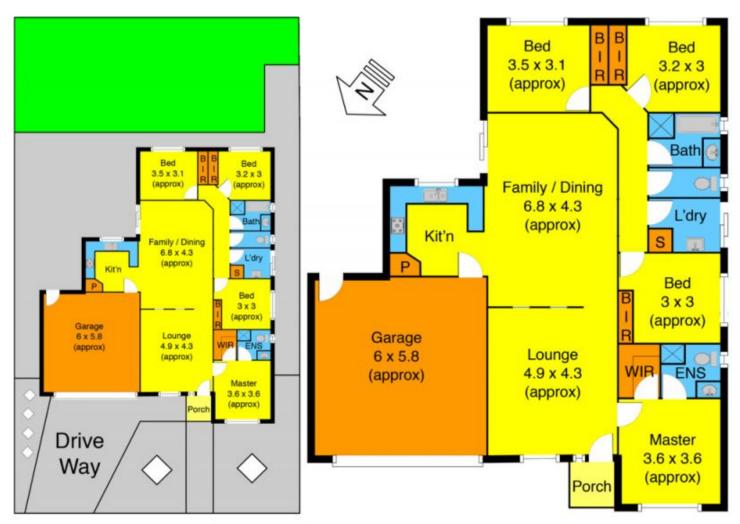

## **47 Long Tree Drive MELTON WEST VIC**

Located on a prized location in Arnolds creek estate, this four bedroom home combines space and style and making it the perfect start to enter the vibrant Melton Market or family home. Comprising four bedrooms (main walk in robe and ensuite) stunning open plan living/dining area with a formal lounge to add complete comfort, well equipped kitchen with stainless steel appliance and ample cupboard space. Moving outside a huge concrete entertaining area with landscaped garden. Further features include central bathroom, ducted heating/cooling, double garage and more! Be quick as this home won't be here for long