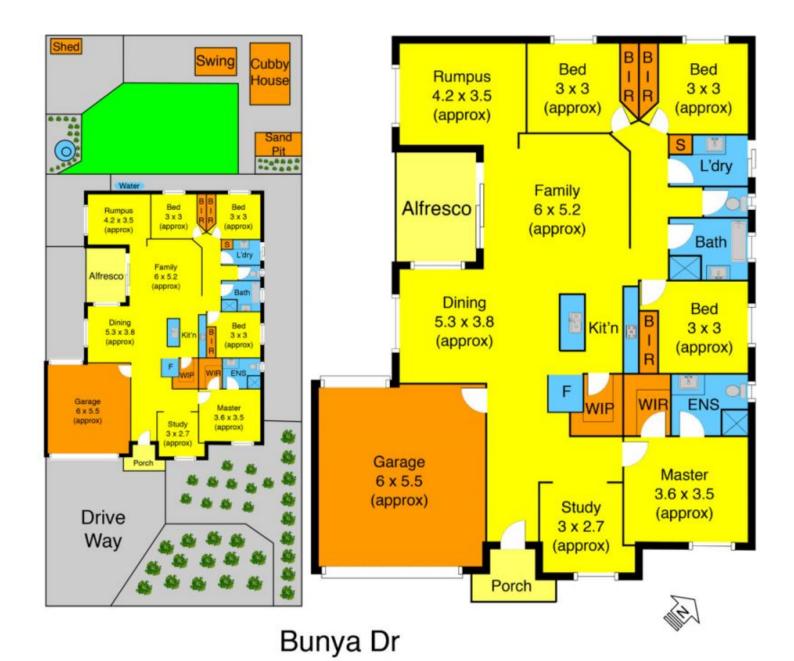

## 13 Bunya Drive BROOKFIELD VIC

Situated in one of Meltons finest estates Botanical Springs, this spacious family home meets every modern priority with ease, elegance and efficiency. Comprising of four generous size bedrooms, (master with full ensuite and WIR), front study, designer kitchen that opens out to light filled dining area and large open living space with separate rumpus room, central bright bathroom and ducted heating & evaporative cooling allows comfortable living all year round. Quality fixtures throughout just adds to the finishing touches. Car accommodation is matched with a double remote garage including drive through access and entertaining is easy with an under roof line alfresco complemented by a large back yard perfect for the kids. This wonderful family home awaits one lucky party.

4 🕒 2 📛 2 🖨

Land Size: 588 sqm

View: https://www.ypa.com.au/7399122

**Shane Spiteri** 0488 980 115