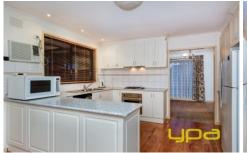

## 1 Berwick Place MELTON WEST VIC

This neat and tidy family home offers you the opportunity to enter the property market at an affordable price. Comprising of 3 generous size bedrooms with BIR (master with WIR & ensuite), spacious lounge and renovated kitchen with adjoining meals or second living area, central bathroom, study nook and more. Moving outside there is a side pergola area, side access, double lockup garage and situated on a great size allotment. The property is situated close to schools, public transport and walking distance to local shops.