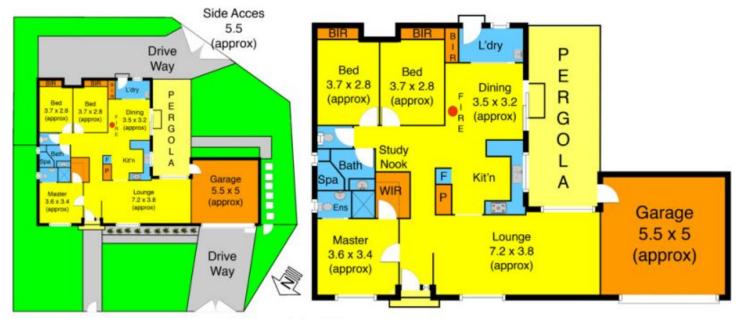

## 1 Berwick Place MELTON WEST VIC

This neat and tidy family home offers you the opportunity to enter the property market at an affordable price. Comprising of 3 generous size bedrooms with BIR (master with WIR & ensuite), spacious lounge and renovated kitchen with adjoining meals or second living area, central bathroom, study nook and more. Moving outside there is a side pergola area, side access, double lockup garage and situated on a great size allotment. The property is situated close to schools, public transport and walking distance to local shops.