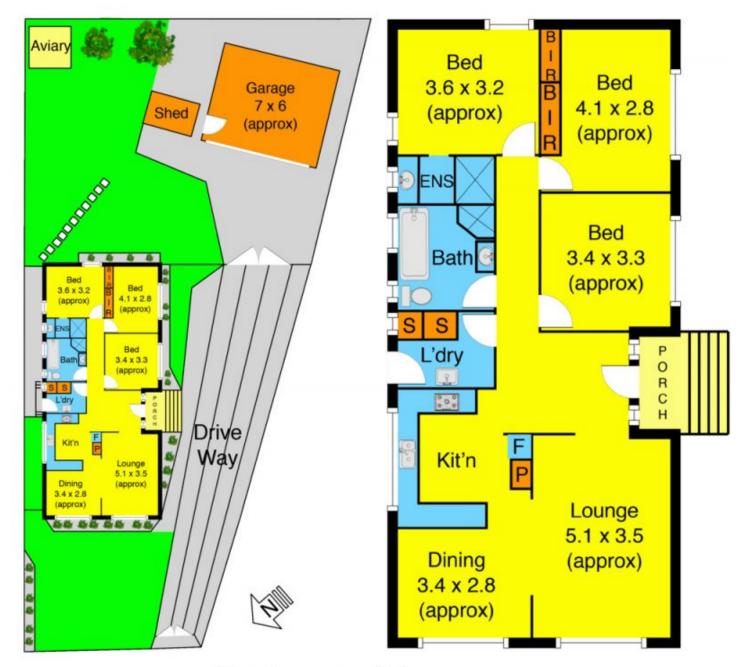

## **47 Centenary Avenue MELTON VIC**

Whether you're looking for an investment or for a place to call home, this is definitely worth inspecting in a convenient location. This well maintained home offers 3 good sized bedrooms 2 with BIR's, master with ensuite, formal lounge, kitchen overlooking meals area, central bathroom and a double garage with plenty of entertaining. Features include gas heating, evaporative cooling, alarm system, side access, landscaped gardens and much more. All set on approximately 648m2 of land with a development opportunity (STCA). All in close vicinity to parks, schools, public transport and shops. An inspection is a must!

3 2 2 2

Land Size: 600 sqm

View: https://www.ypa.com.au/7399125

Mark Edwards 0422 017 068

Centenary AV