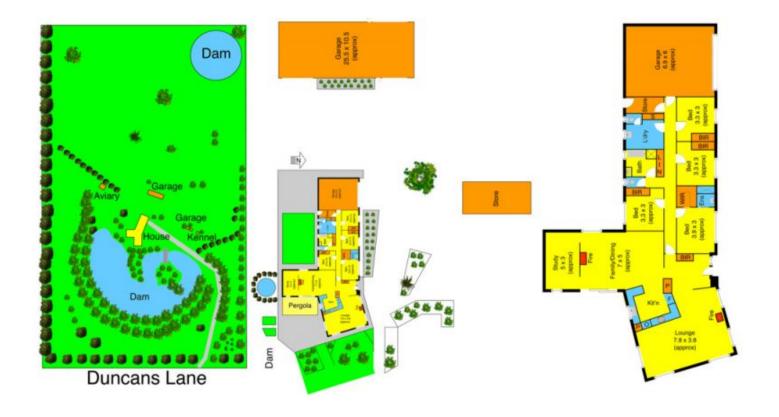

## 205 Duncans Lane DIGGERS REST VIC

Serenity, total privacy, silence and spectacular outlooks, are just some of the attributes that enhance the enjoyment of this lifestyle property. Exclusive and secluded, this substantial 15 acre farm just 25min from Melbourne CBD. This stunning estate offers an increasingly rare opportunity to acquire a flexible acreage situated in a beautiful country setting with excellent facilities for all sorts or just enjoying the serenity. Set well back from the road for complete privacy, the 32 squares (approx.) residence has 4 bedrooms, 2 bathrooms and 2 large living areas, study and huge kitchen with stunning 360 views from every window. Boasting: Heating/cooling, double garage, sheds/workshop, stunning dam, water tanks, green house and full fencing around and more... Inspect today to insure you don't miss out on this prime 15 Acre location.

## 4 🛤 2 🚰 14 🚘

Land Size : 60702.8 sqm View : https://www.ypa.com.au/7399126

Shane Spiteri 0488 980 115