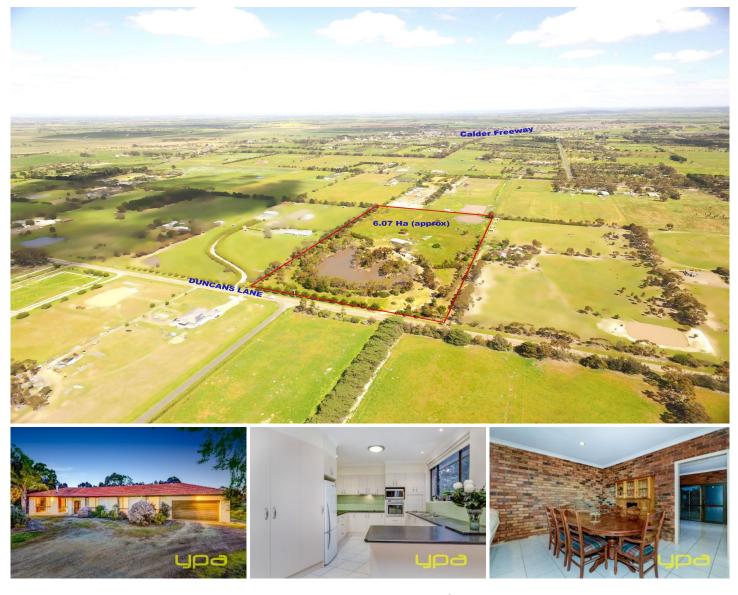

## 205 Duncans Lane DIGGERS REST VIC

Serenity, total privacy, silence and spectacular outlooks, are just some of the attributes that enhance the enjoyment of this lifestyle property. Exclusive and secluded, this substantial 15 acre farm just 25min from Melbourne CBD. This stunning estate offers an increasingly rare opportunity to acquire a flexible acreage situated in a beautiful country setting with excellent facilities for all sorts or just enjoying the serenity. Set well back from the road for complete privacy, the 32 squares (approx.) residence has 4 bedrooms, 2 bathrooms and 2 large living areas, study and huge kitchen with stunning 360 views from every window. Boasting: Heating/cooling, double garage, sheds/workshop, stunning dam, water tanks, green house and full fencing around and more... Inspect today to insure you don't miss out on this prime 15 Acre location.

## 4 🛤 2 🚰 14 🚘

Land Size : 60702.8 sqm View : https://www.ypa.com.au/7399126

Shane Spiteri 0488 980 115