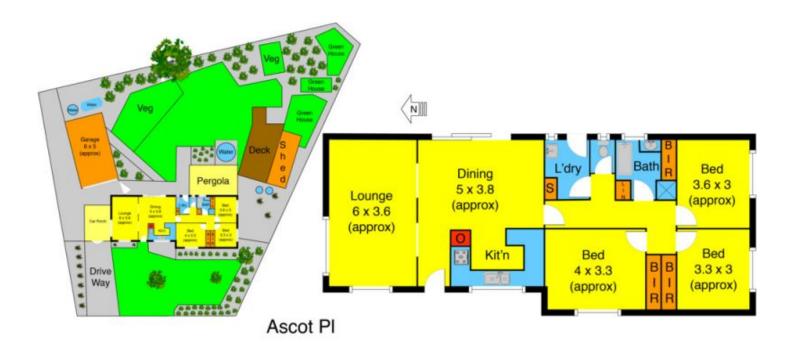

## 2 Ascot Place MELTON WEST VIC

Contemporary design with modern comforts this lovely residence provides three double bedrooms all with built in robes, central located bathroom, stunning kitchen with plenty of cupboard space to accommodate any growing family. A host of extras include 2 living areas/ meals area, heating/cooling and more. Moving outside just gets better with a huge block, garden shed and stunning entertaining area, work shop, water tanks, access to garage and sitting on an allotment of 981m2 (approx.). Located close to all amenities and walking tracks this home is one certainly not to be missed. Avoid disappointment, as inspections are our pleasure!!