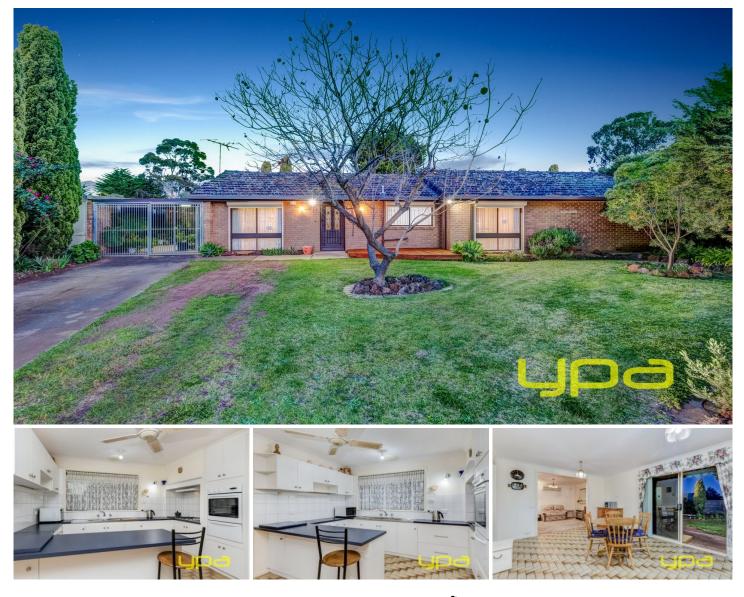

## 2 Ascot Place MELTON WEST VIC

Contemporary design with modern comforts this lovely residence provides three double bedrooms all with built in robes, central located bathroom, stunning kitchen with plenty of cupboard space to accommodate any growing family. A host of extras include 2 living areas/ meals area, heating/cooling and more. Moving outside just gets better with a huge block, garden shed and stunning entertaining area, work shop, water tanks, access to garage and sitting on an allotment of 981m2 (approx.). Located close to all amenities and walking tracks this home is one certainly not to be missed. Avoid disappointment, as inspections are our pleasure!!