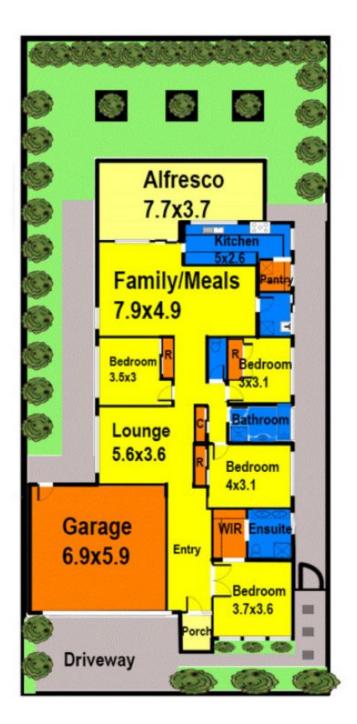

## 4 Ladbroke Street MELTON SOUTH VIC

This is living at its very best! With parklands and walking tracks all at your front door, this huge family home sits on the edge of everything great about Atherstone. Contemporary family residence, quality fixtures and fittings throughout set the high standards to this modern day classic. Comprising: Four bedrooms with built in robes, master boasting WIR and ensuite with double vanity large lounge room, spacious open plan living and dining area overlooked by a sleek kitchen complete with breakfast bar. Timber doors seamlessly combine the inside with outside revealing a stunning entertainer's alfresco complete with decking and a large space for the kids to play. Additional features include: ducted heating/cooling, ample storage, extra-large double remote garage, side access and fully landscaped garden surrounds. Appreciate quality, call today.

## 4 Ladbroke Street Melton South

Floor plan measurements are approximate and are for illustrative purposes only. While we do not doubt the floor plan's accuracy we make no guarantee, warranty or representation as to the accuracy and completeness of the floor plan. You or your advisors should conduct a careful investigation of the property to determine your satisfaction as to the suitability for your space requirements.