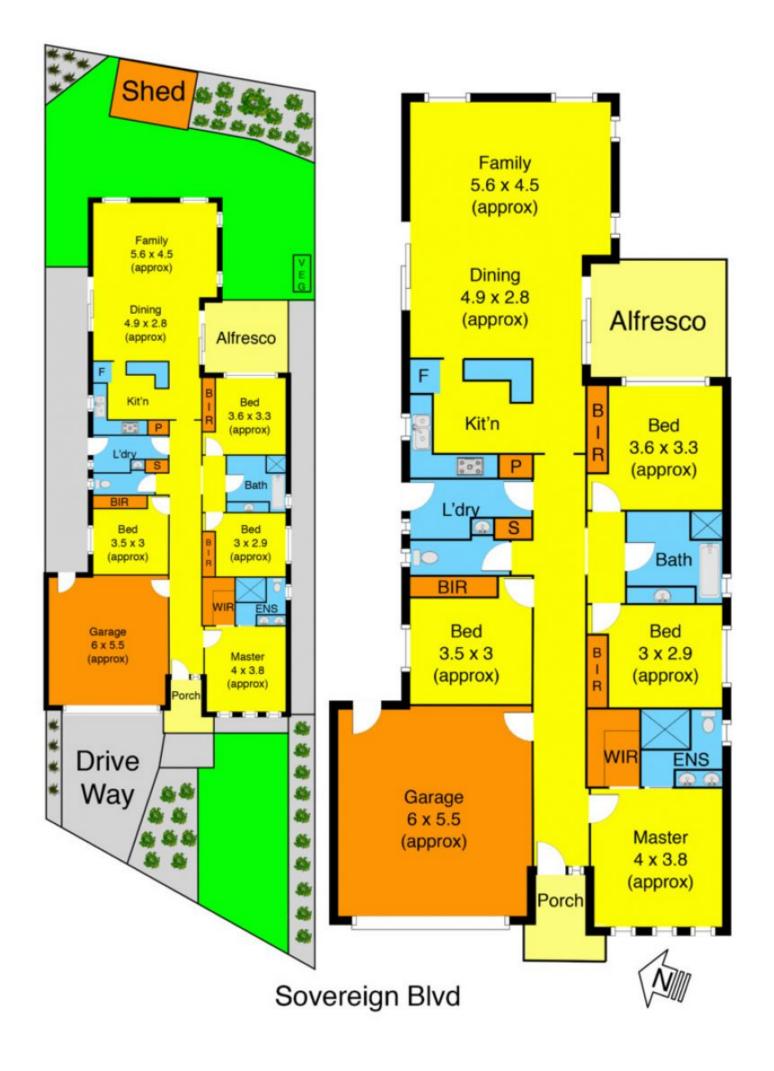

## 2/22 Sovereign Boulevard MELTON WEST VIC

Situated in the most sought after Sovereign Gardens estate, this elite built family home on a 500m2 (approx) block, has all your high end needs, in a location that doesnt get any better, walking distance to all levels of prestige zoned schooling, parks, shopping and community amenities. Comprising of 4 spacious bedrooms, 2 baths, master with full walk in robe, ensuite with oversized shower and double vanity, fully equipped modern kitchen with dishwasher and stainless steel appliances, Other features include double remote garage, ducted heating, split system air condition, tiling throughout, feature hallway niches, high ceilings, alfresco area, garden shed. This property is nestled in Meltons most impressive street and will not last long, call today to arrange your inspection.