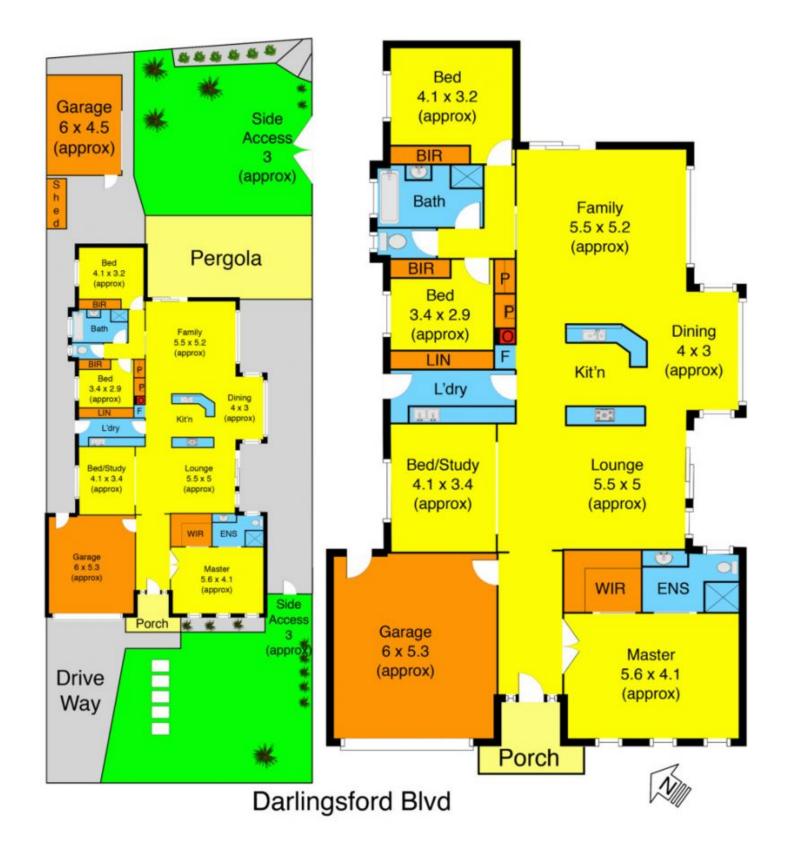

## **80 Darlingsford Boulevard MELTON VIC**

Displaying an impressive blend of captivating modern features and contemporary style, the generous proportions of this home make for a sensational family domain located in the elite, family orientated Darlingsford Estate. This offers glamorous ambience throughout, in combination with the finest & latest upgrades make this a fantastic value for your money. Comprising of 4 bedrooms, 2 bathrooms, huge master bedroom with walk in robe & full en-suite, an impressive 2 living areas ensure separate space for the whole family, the beautiful open kitchen not only appeals aesthetically but boasts a long list of upgrades including, two pantrys and high quality appliances. The light-filled free flowing floor plan opens out onto the impressive quality open alfresco area, enclosed with perimeter concreting for both side and rear access, both onlooking the featured landscape garden truly creating the perfect vista for entertaining. Extra Features include: High