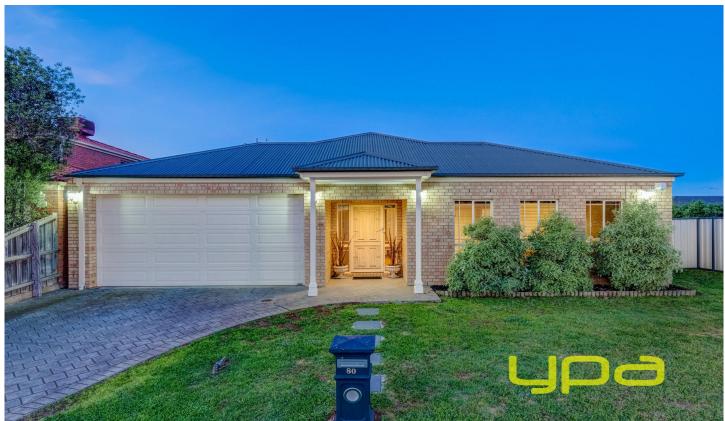

## **80 Darlingsford Boulevard MELTON VIC**

Displaying an impressive blend of captivating modern features and contemporary style, the generous proportions of this home make for a sensational family domain located in the elite, family orientated Darlingsford Estate. This offers glamorous ambience throughout, in combination with the finest & latest upgrades make this a fantastic value for your money. Comprising of 4 bedrooms, 2 bathrooms, huge master bedroom with walk in robe & full en-suite, an impressive 2 living areas ensure separate space for the whole family, the beautiful open kitchen not only appeals aesthetically but boasts a long list of upgrades including, two pantrys and high quality appliances. The light-filled free flowing floor plan opens out onto the impressive quality open alfresco area, enclosed with perimeter concreting for both side and rear access, both onlooking the featured landscape garden truly creating the perfect vista for entertaining. Extra Features include: High

4 📭 2 🚍 2 🚍

Land Size: 712 sqm

View: https://www.ypa.com.au/7399131