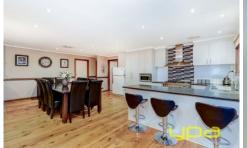

## 64 Monash Street MELTON SOUTH VIC

This timeless home has been built true to its old heritage. From the decorative brick work outside to the breathtaking work inside you will see this is a truly special home. Comprising of three large bedrooms, master with WIR and ensuite, spacious formal lounge with cathedral ceilings, large stunning kitchen with great storage space and stainless steel appliances, stunning open plan meals and family room that opens out to amazing rumpus room. Moving outside there is a undercover veranda with established gardens surrounds. Boasting: heating/cooling, alarm system, side access with remote control, shed and set on a large allotment of 581m2 approx., this home has to be seen to be believed the owners have built this residence without sparing any expense and not cutting any corners. This home will succeed all you expectations. Call today to organize your inspection.