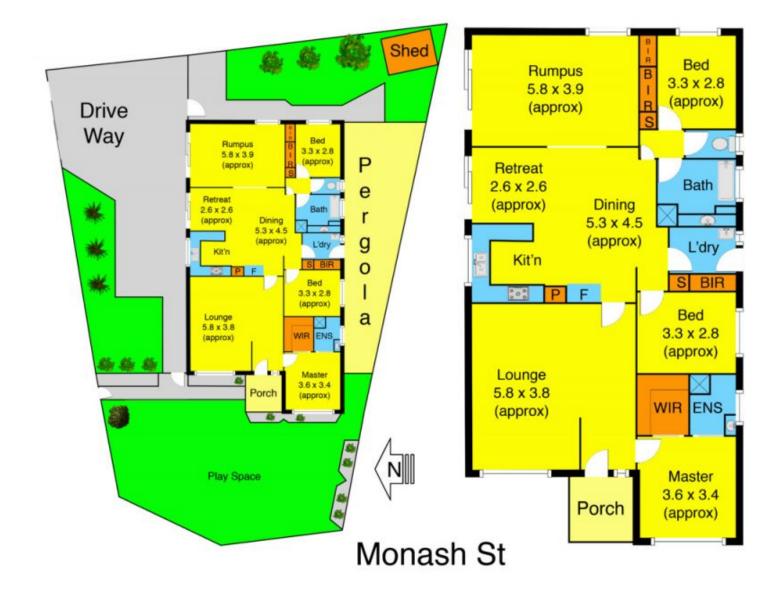

## 64 Monash Street MELTON SOUTH VIC

This timeless home has been built true to its old heritage. From the decorative brick work outside to the breathtaking work inside you will see this is a truly special home. Comprising of three large bedrooms, master with WIR and ensuite, spacious formal lounge with cathedral ceilings, large stunning kitchen with great storage space and stainless steel appliances, stunning open plan meals and family room that opens out to amazing rumpus room. Moving outside there is a undercover veranda with established gardens surrounds. Boasting: heating/cooling, alarm system, side access with remote control, shed and set on a large allotment of 581m2 approx., this home has to be seen to be believed the owners have built this residence without sparing any expense and not cutting any corners. This home will succeed all you expectations. Call today to organize your inspection.