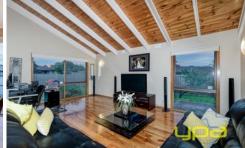

## 64 Monash Street MELTON SOUTH VIC

This timeless home has been built true to its old heritage. From the decorative brick work outside to the breathtaking work inside you will see this is a truly special home. Comprising of three large bedrooms, master with WIR and ensuite, spacious formal lounge with cathedral ceilings, large stunning kitchen with great storage space and stainless steel appliances, stunning open plan meals and family room that opens out to amazing rumpus room. Moving outside there is a undercover veranda with established gardens surrounds. Boasting: heating/cooling, alarm system, side access with remote control, shed and set on a large allotment of 581m2 approx., this home has to be seen to be believed the owners have built this residence without sparing any expense and not cutting any corners. This home will succeed all you expectations. Call today to organize your inspection.