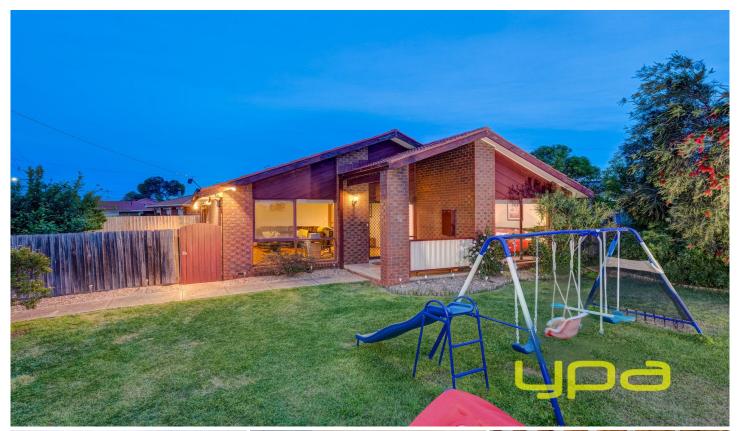

## 64 Monash Street MELTON SOUTH VIC

This timeless home has been built true to its old heritage. From the decorative brick work outside to the breathtaking work inside you will see this is a truly special home. Comprising of three large bedrooms, master with WIR and ensuite, spacious formal lounge with cathedral ceilings, large stunning kitchen with great storage space and stainless steel appliances, stunning open plan meals and family room that opens out to amazing rumpus room. Moving outside there is a undercover veranda with established gardens surrounds. Boasting: heating/cooling, alarm system, side access with remote control, shed and set on a large allotment of 581m2 approx., this home has to be seen to be believed the owners have built this residence without sparing any expense and not cutting any corners. This home will succeed all you expectations. Call today to organize your inspection.