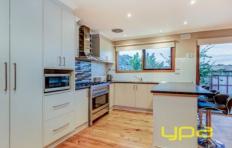

## 64 Monash Street MELTON SOUTH VIC

This timeless home has been built true to its old heritage. From the decorative brick work outside to the breathtaking work inside you will see this is a truly special home. Comprising of three large bedrooms, master with WIR and ensuite, spacious formal lounge with cathedral ceilings, large stunning kitchen with great storage space and stainless steel appliances, stunning open plan meals and family room that opens out to amazing rumpus room. Moving outside there is a undercover veranda with established gardens surrounds. Boasting: heating/cooling, alarm system, side access with remote control, shed and set on a large allotment of 581m2 approx., this home has to be seen to be believed the owners have built this residence without sparing any expense and not cutting any corners. This home will succeed all you expectations. Call today to organize your inspection.