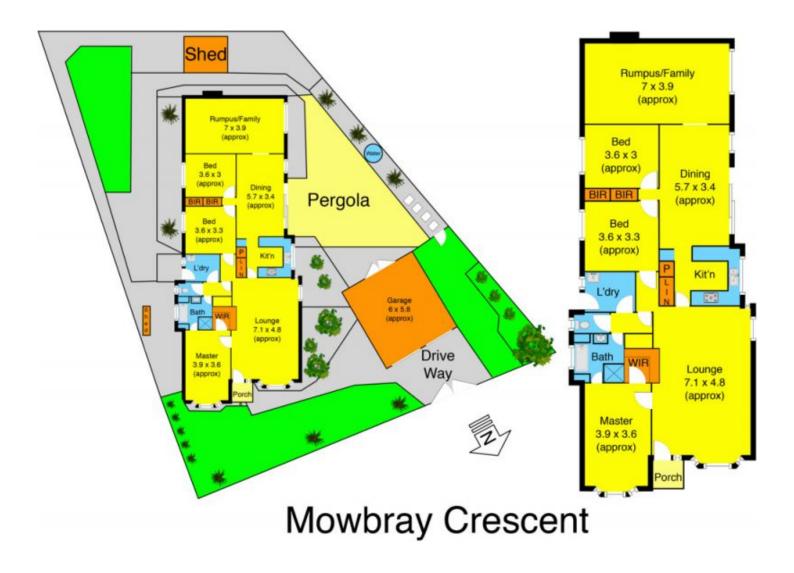

## 11 Mowbray Crescent KURUNJANG VIC

Looking for a property that has prime potential to obtain huge future financial gains? This fantastic home perfectly positioned on a massive 650m2 (approx) block, has so much character and endless potential. Located within close proximity from Meltons high street district and all levels of schooling, you would be hard pushed to find a more appealing location. Comprising of 3 generous sized bedrooms, master with bay windows, two bathroom access and walk in robe, extra large front lounge room, meals area, huge cinema/rumpus room with working projector and home theatre system, large open modern kitchen area, this exclusive grade renovation is complemented by a spacious double drive through powered carport/garage and undercover entertaining area. Other extras include heating and cooling with two split systems and ducted heating, alarm system, separate laundry with external access and much more. Truly a rare opportunity to purchase a property