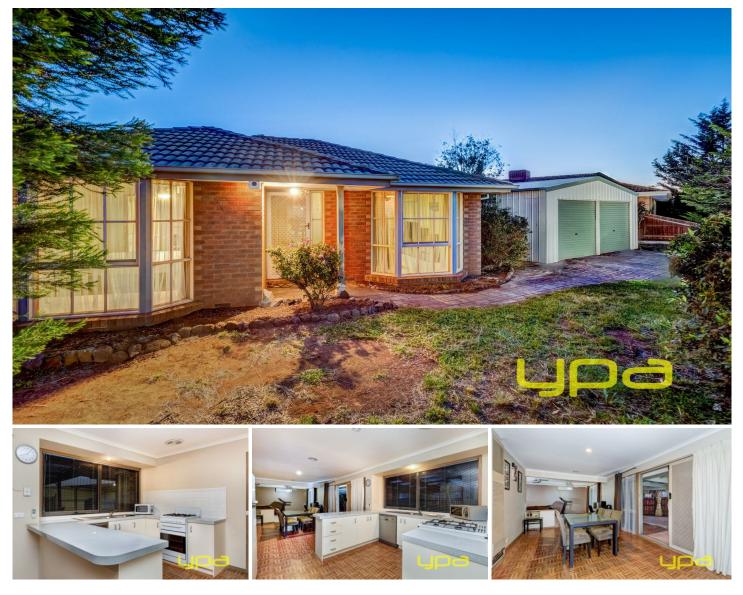

## 11 Mowbray Crescent KURUNJANG VIC

Looking for a property that has prime potential to obtain huge future financial gains? This fantastic home perfectly positioned on a massive 650m2 (approx) block, has so much character and endless potential. Located within close proximity from Meltons high street district and all levels of schooling, you would be hard pushed to find a more appealing location. Comprising of 3 generous sized bedrooms, master with bay windows, two bathroom access and walk in robe, extra large front lounge room, meals area, huge cinema/rumpus room with working projector and home theatre system, large open modern kitchen area, this exclusive grade renovation is complemented by a spacious double drive through powered carport/garage and undercover entertaining area. Other extras include heating and cooling with two split systems and ducted heating, alarm system, separate laundry with external access and much more. Truly a rare opportunity to purchase a property