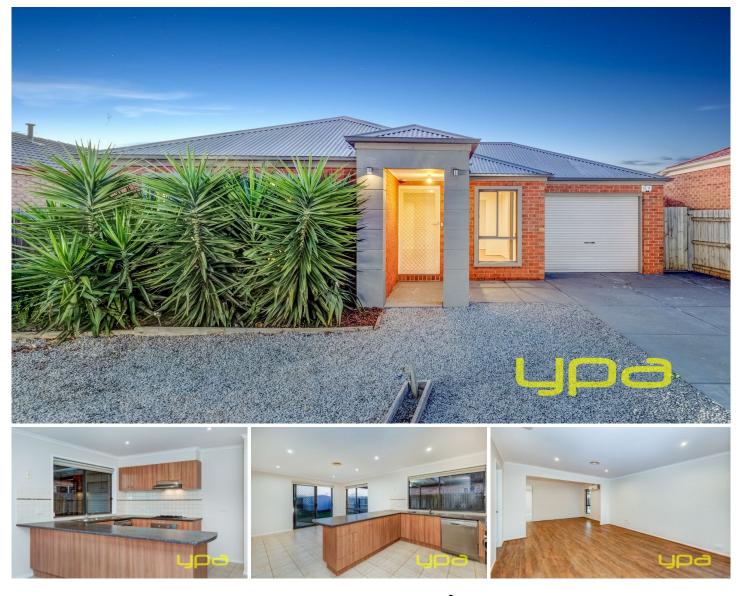

## 45 Caitlyn Drive MELTON WEST VIC

First home, family home or invest with this sleek design and finished with the highest quality this spacious residence is going to be hard to go past. With 3 generous size bedrooms with BIR, master with ensuite and WIR, spacious lounge with open meals area, stunning kitchen with new stainless steel appliance and ample cupboard space and second living area adding complete comfort that opens out to stunning backyard with pergola. Also includes window furnishings, ducted heating, cooling, fully landscaped and remote garage with drive through access. Totally complete to the highest standard. Don't wait call today to organise your inspection.