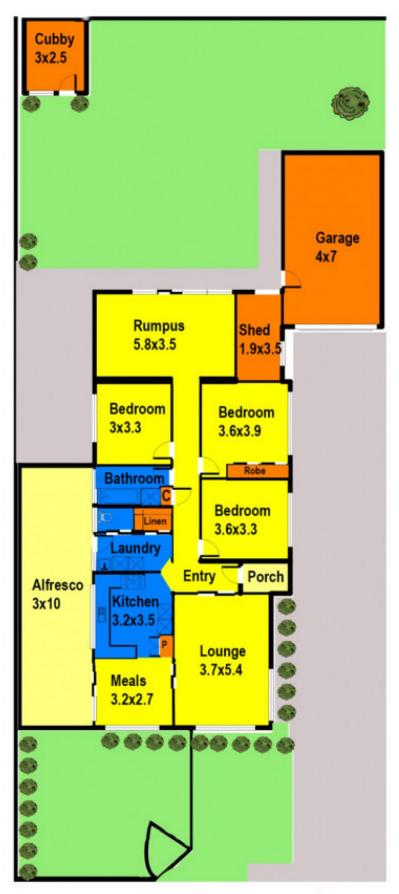

## 25 Mitchell Road MELTON SOUTH VIC

Irrespective of whether you are an investor looking for that perfect portfolio or a buyer looking for a property to call home, this exciting piece of real estate is the one for you, perfectly positioned on a massive 585m2 (approx) block, the home has so much character and endless potential. Located within walking distance from Melton train station, medical centres, public transport, brand new shopping district and all levels of schooling, you would be hard pushed to find a more appealing investment location. Comprising of three generous large sized bedrooms, large lounge room plus huge rumpus room with sliding door access to the full landscaped gardens, meals area, fully renovated kitchen with stone benches, dishwasher, expansive storage space and stainless steel appliances, central bathroom, this exclusive home is complemented by a wonderful and modern alfresco with feature down lighting for all your home entertaining needs. Other extras include

## 25 Mitchell Road Melton South

Floor plan measurements are apprecimate and are for illustrative purposes only. While we do not doubt the floor plan's accuracy we make no paramete, warranty or representation as to the accuracy and completeness of the floor plan. You or your advisors should conduct a current investigation of the preparity to determine your satisfaction as to the sublishing for your space requirements.