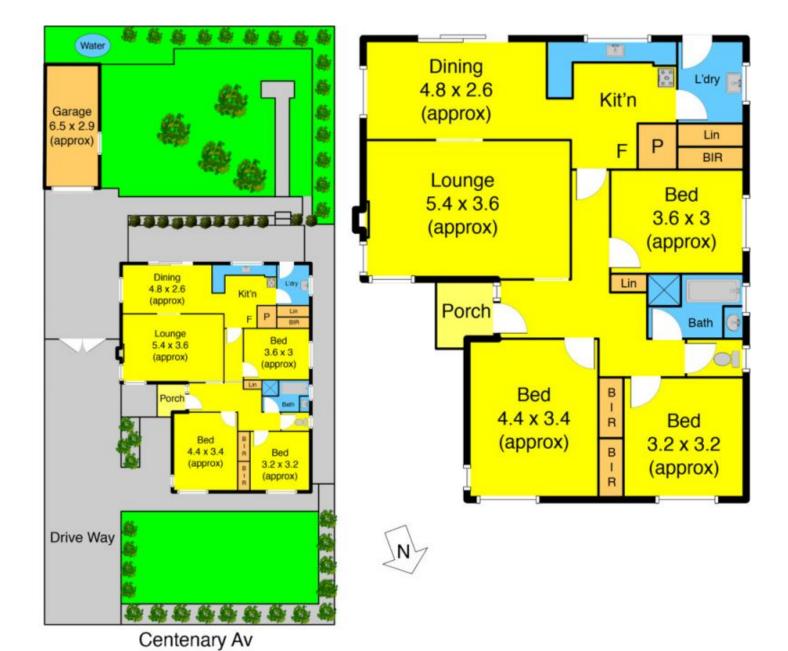

## 11 Centenary Avenue MELTON VIC

Location provides the perfect context for this stunning 3 bedroom home. Gleaming street appeal and abundant northern light enhance an appealing living area which is accompanied by open kitchen and meals area with lots of space. Boasting three double bedrooms, each with built-in robes, immaculate bathroom and a large living room great for entertaining. Moving out side we have a huge garden with all fruit and space for the kids to play, while a double car garage/workshop adds complete comfort. Added extras heating/cooling and more, call before its too late.